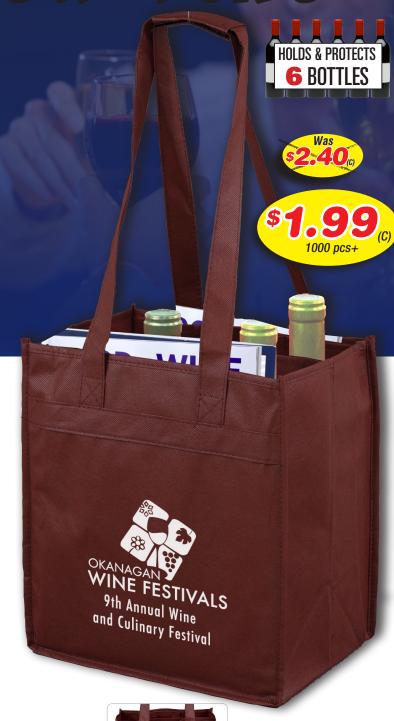

## We Know Vino

Six Bottle Wine Tote with Protective Dividers

Front and Back Storage Pouch

## #928 6 Bottle Wine Tote Bag

This strong 6 bottle wine tote features dividers to protect the bottles from breakage and sturdy construction provides stability when transporting. Handle includes hook and loop fastener closure so that the bag is easier to carry when at maximum usage. This durable wine tote is an excellent gift for wineries, vineyards, bed and breakfasts, corporate celebratory events and more. It also has 2 storage Pockets inside. This tote is washable.

| 100  | 250  | 500  | 1,000 | 2,500+ |     |
|------|------|------|-------|--------|-----|
| 2.75 | 2.55 | 2.45 | 2.40  | 2.35   | (C) |
|      | 2.39 | 2.29 | 1.99  | 1.99   | (C) |

Black

Setup Charge: 55.00 (G) per color, per location. Price Includes: One color imprint, one location. PMS Color Match Charge: 40.00 (G) per color. \*PhotoImage ® Full Color Imprint Charge: add 1.00 (G) running charge (minimum 250 pieces), plus 55.00 (G) Setup Charge, add 5 days production time. Exact color match cannot be achieved. Repeat Setup Charge: 25.00 (G). Email Proof Charge: 7.50 (G), add 2 days to production time. Packaging: Bulk. Weight: 26 lbs. (100 pcs.). Size: 10" W x 11" H x 7" Gusset. Imprint: 5" W x 5" H Handles: 26" Material: 90GSM Non-Woven Polypropylene.