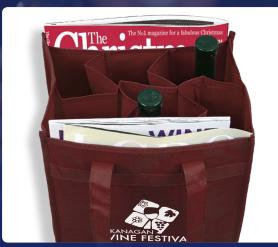

## We Know Vino

Six Bottle Wine Tote with Protective Dividers

Front and Back Storage Pouch

## #928 6 Bottle Wine Tote Bag

This strong 6 bottle wine tote features dividers to protect the bottles from breakage and sturdy construction provides stability when transporting. Handle includes hook and loop fastener closure so that the bag is easier to carry when at maximum usage. This durable wine tote is an excellent gift for wineries, vineyards, bed and breakfasts, corporate celebratory events and more. It also has 2 storage Pockets inside. This tote is washable.

Shown with Optional 4 Color Process Imprint

**HAVE MORE TIME?** TRY OVERSEAS PRODUCTION\*\*