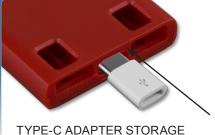

## 3 Port Mini USB Hub and Charging Cable which features

3 port USB 2.0 HUB and a 3-in-1 charging cable that has connectors for all cell phones:

- · TYPE-C Connector (Stored Inside USB Hub)
- · iPhone Connector
- · Micro-USB Connector