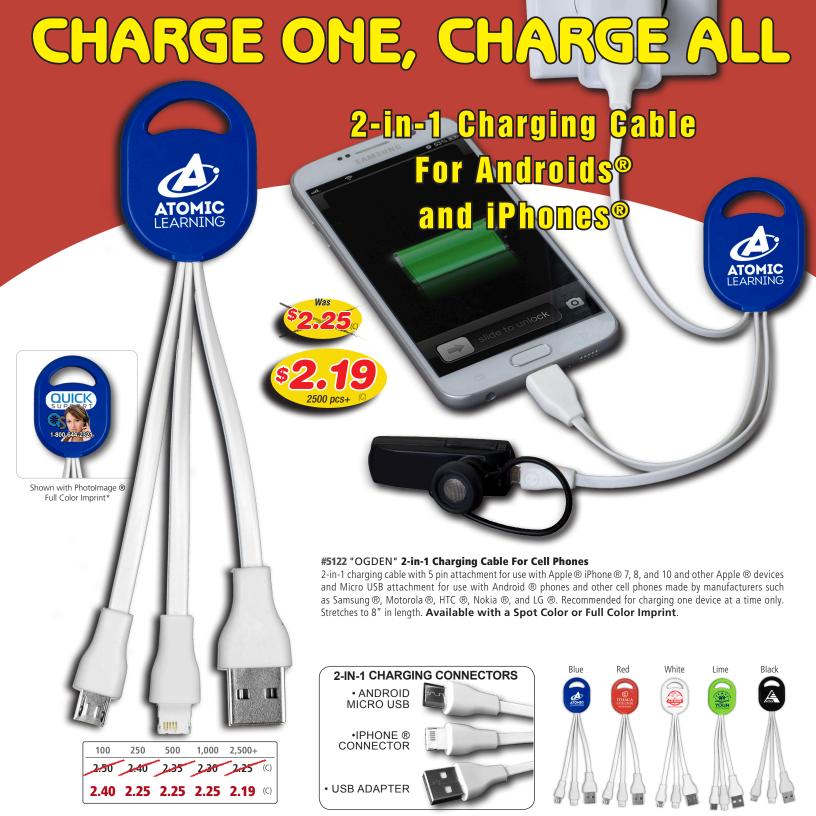

Please note: Slight shifting of logo/text cannot be avoided. As each product is manufactured and logoed individually, up to 3/16" movement in logo alignment may occur. Products are intended for individual use and cannot be compared one to another. In 4-color process printing, exact color match cannot be achieved. There may be a dramatic difference between the PMS Color noted, screen color shown and printed color. None of these can be considered a defect. Due to the wide variety of designs & thickness on individual phone cases, some cell phone cases may restrict the charging cables ability to connect securely to the phone. This is not considered a cable defect and the case may need to be removed to secure cable connections. 0108