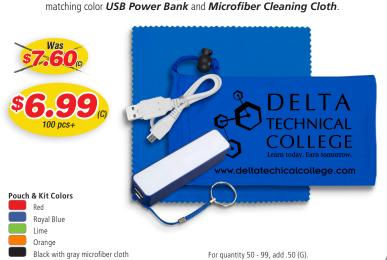

## **#TK120** Mobile Tech Power Bank Accessory Kit in Microfiber Cinch Pouch

3-Piece Kit includes imprint on *Microfiber Pouch*,
matching color *USB Power Bank* and *Microfiber Cleaning Cloth* 

Setup Charge: 55.00 (G) per color. Price Includes: One color imprint, one location, specify pouch color. Earbuds cannot be imprinted. For imprint on Microfiber Cloth, Charging Cable Set, USB Powerbank, please add for each item. 30 (G) running per color plus 55.00 (G) per color. Imprint Colors Available on Pouch: White on Black Pouch Only. White, Black, Metallic Gold & Metallic Silver. White ink on red pouch is not recommended. Due to the pouch fiber construction, the red pouch fibers may extend through the white ink over time and produce a slightly pink hue which cannot be avoided and is not considered a defect. Additional Imprint Location Available on back of Pouch: add .30 (G) running charge, plus Setup Charge. Imprint on Microfiber Cloth, Charging Cable Set, or Power Bank add for each item .30 (G) running per color plus 55.00 (G) per location and imprint color. PMS Color Match: 40.00 (G) per color. Email Proof: 7.50 (G), add 2 days to production time. Repeat Screen: 25.00 (G). Packaging: Bulk. Production Time: 5 working days. Pouch Material Thickness: 170GSM. Size: 3-1/2" W x 7" H. Imprint Area: 3" W x 5" H (On each side). Weight: 66 lbs. (250 pcs.)