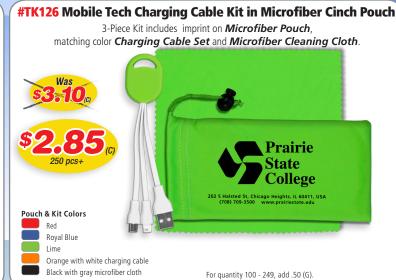

## **#TK120** Mobile Tech Power Bank Accessory Kit in Microfiber Cinch Pouch

3-Piece Kit includes imprint on *Microfiber Pouch*,
matching color *USB Power Bank* and *Microfiber Cleaning Cloth* 

Setup Charge: 55.00 (G) per color. Price Includes: One color imprint, one location, specify pouch color. Earbuds cannot be imprinted. For imprint on Microfiber Cloth, Charging Cable Set, USB Powerbank, please add for each item. 30 (G) running per color plus 55.00 (G) per color. Imprint Colors Available on Pouch: White on Black Pouch Only. White, Black, Metallic Gold & Metallic Silver. White ink on red pouch is not recommended. Due to the pouch fiber construction, the red pouch fibers may extend through the white ink over time and produce a slightly pink hue which cannot be avoided and is not considered a defect. Additional Imprint Location Available on back of Pouch: add .30 (G) running charge, plus Setup Charge. Imprint on Microfiber Cloth, Charging Cable Set, or Power Bank add for each item .30 (G) running per color plus 55.00 (G) per location and imprint color. PMS Color Match: 40.00 (G) per color. Email Proof: 7.50 (G), add 2 days to production time. Repeat Screen: 25.00 (G). Packaging: Bulk. Production Time: 5 working days. Pouch Material Thickness: 170GSM. Size: 3-1/2" W x 7" H. Imprint Area: 3" W x 5" H (On each side). Weight: 66 lbs. (250 pcs.)