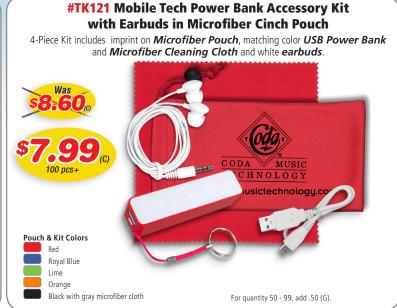

## **#TK120** Mobile Tech Power Bank Accessory Kit in Microfiber Cinch Pouch

3-Piece Kit includes imprint on *Microfiber Pouch*,
matching color *USB Power Bank* and *Microfiber Cleaning Cloth* 

Setup Charge: 55.00 (G) per color. Price Includes: One color imprint, one location, specify pouch color. Earbuds cannot be imprinted. For imprint on Microfiber Cloth, Charging Cable Set, USB Powerbank, please add for each item. 30 (G) running per color plus 55.00 (G) per color. Imprint Colors Available on Pouch: White on Black Pouch Only. White, Black, Metallic Gold & Metallic Silver. White ink on red pouch is not recommended. Due to the pouch fiber construction, the red pouch fibers may extend through the white ink over time and produce a slightly pink hue which cannot be avoided and is not considered a defect. Additional Imprint Location Available on back of Pouch: add .30 (G) running charge, plus Setup Charge. Imprint on Microfiber Cloth, Charging Cable Set, or Power Bank add for each item .30 (G) running per color plus 55.00 (G) per location and imprint color. PMS Color Match: 40.00 (G) per color. Email Proof: 7.50 (G), add 2 days to production time. Repeat Screen: 25.00 (G). Packaging: Bulk. Production Time: 5 working days. Pouch Material Thickness: 170GSM. Size: 3-1/2" W x 7" H. Imprint Area: 3" W x 5" H (On each side). Weight: 66 lbs. (250 pcs.)