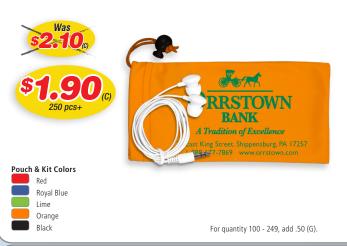

## **#TK117** Mobile Tech Earbud Kit in Microfiber Cinch Pouch

2-Piece Kit includes imprint on **Microfiber Pouch** and white **earbuds**.