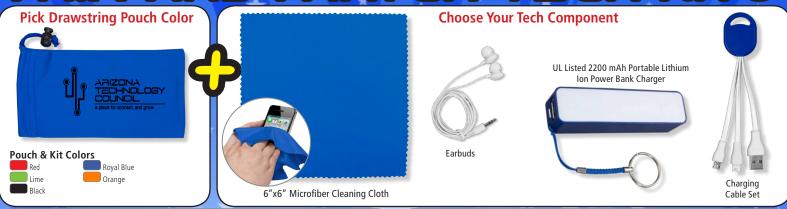

## **#TK117** Mobile Tech Earbud Kit in Microfiber Cinch Pouch

2-Piece Kit includes imprint on **Microfiber Pouch** and white **earbuds**.

## **#TK120** Mobile Tech Power Bank Accessory Kit in Microfiber Cinch Pouch

3-Piece Kit includes imprint on *Microfiber Pouch*,
matching color *USB Power Bank* and *Microfiber Cleaning Cloth* 

Setup Charge: 55.00 (G) per color. Price Includes: One color imprint, one location, specify pouch color. Earbuds cannot be imprinted. For imprint on Microfiber Cloth, Charging Cable Set, USB Powerbank, please add for each item. 30 (G) running per color plus 55.00 (G) per color. Imprint Colors Available on Pouch: White on Black Pouch Only. White, Black, Metallic Gold & Metallic Silver. White ink on red pouch is not recommended. Due to the pouch fiber construction, the red pouch fibers may extend through the white ink over time and produce a slightly pink hue which cannot be avoided and is not considered a defect. Additional Imprint Location Available on back of Pouch: add .30 (G) running charge, plus Setup Charge. Imprint on Microfiber Cloth, Charging Cable Set, or Power Bank add for each item .30 (G) running per color plus 55.00 (G) per location and imprint color. PMS Color Match: 40.00 (G) per color. Email Proof: 7.50 (G), add 2 days to production time. Repeat Screen: 25.00 (G). Packaging: Bulk. Production Time: 5 working days. Pouch Material Thickness: 170GSM. Size: 3-1/2" W x 7" H. Imprint Area: 3" W x 5" H (On each side). Weight: 66 lbs. (250 pcs.)