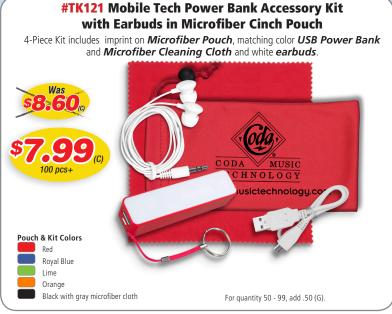

## #TK120 Mobile Tech Power Bank Accessory Kit in Microfiber Cinch Pouch

3-Piece Kit includes imprint on *Microfiber Pouch*,
matching color *USB Power Bank* and *Microfiber Cleaning Cloth* 

Setup Charge: 55.00 (G) per color. Price Includes: One color imprint, one location, specify pouch color. Earbuds cannot be imprinted. For imprint on Microfiber Cloth, Charging Cable Set, USB Powerbank, please add for each item. 30 (G) running per color plus 55.00 (G) per color. Imprint Colors Available on Pouch: White on Black Pouch Only. White, Black, Metallic Gold & Metallic Silver. White ink on red pouch is not recommended. Due to the pouch fiber construction, the red pouch fibers may extend through the white ink over time and produce a slightly pink hue which cannot be avoided and is not considered a defect. Additional Imprint Location Available on back of Pouch: add .30 (G) running charge, plus Setup Charge. Imprint on Microfiber Cloth, Charging Cable Set, or Power Bank add for each item .30 (G) running per color plus 55.00 (G) per location and imprint color. PMS Color Match: 40.00 (G) per color. Email Proof: 7.50 (G), add 2 days to production time. Repeat Screen: 25.00 (G). Packaging: Bulk. Production Time: 5 working days. Pouch Material Thickness: 170GSM. Size: 3-1/2" W x 7" H. Imprint Area: 3" W x 5" H (On each side). Weight: 66 lbs. (250 pcs.)