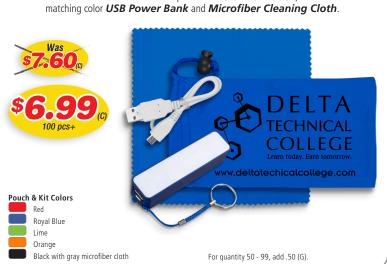

## #TK120 Mobile Tech Power Bank Accessory Kit in Microfiber Cinch Pouch

3-Piece Kit includes imprint on *Microfiber Pouch*,
matching color *USB Power Bank* and *Microfiber Cleaning Cloth* 

Setup Charge: 55.00 (G) per color. Price Includes: One color imprint, one location, specify pouch color. Earbuds cannot be imprinted. For imprint on Microfiber Cloth, Charging Cable Set, USB Powerbank, please add for each item. 30 (G) running per color plus 55.00 (G) per color. Imprint Colors Available on Pouch: White on Black Pouch Only. White, Black, Metallic Gold & Metallic Silver. White ink on red pouch is not recommended. Due to the pouch fiber construction, the red pouch fibers may extend through the white ink over time and produce a slightly pink hue which cannot be avoided and is not considered a defect. Additional Imprint Location Available on back of Pouch: add .30 (G) running charge, plus Setup Charge. Imprint on Microfiber Cloth, Charging Cable Set, or Power Bank add for each item .30 (G) running per color plus 55.00 (G) per location and imprint color. PMS Color Match: 40.00 (G) per color. Email Proof: 7.50 (G), add 2 days to production time. Repeat Screen: 25.00 (G). Packaging: Bulk. Production Time: 5 working days. Pouch Material Thickness: 170GSM. Size: 3-1/2" W x 7" H. Imprint Area: 3" W x 5" H (On each side). Weight: 66 lbs. (250 pcs.)