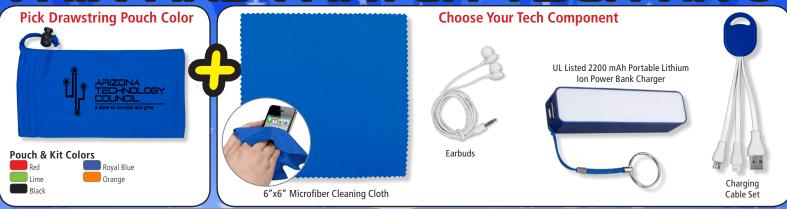

## **#TK117** Mobile Tech Earbud Kit in Microfiber Cinch Pouch

2-Piece Kit includes imprint on **Microfiber Pouch** and white **earbuds**.

#TK126 Mobile Tech Charging Cable Kit in Microfiber Cinch Pouch

## #TK120 Mobile Tech Power Bank Accessory Kit in Microfiber Cinch Pouch

3-Piece Kit includes imprint on *Microfiber Pouch*,
matching color *USB Power Bank* and *Microfiber Cleaning Cloth* 

Setup Charge: 55.00 (G) per color. Price Includes: One color imprint, one location, specify pouch color. Earbuds cannot be imprinted. For imprint on Microfiber Cloth, Charging Cable Set, USB Powerbank, please add for each item. 30 (G) running per color plus 55.00 (G) per color. Imprint Colors Available on Pouch: White on Black Pouch Only. White, Black, Metallic Gold & Metallic Silver. White ink on red pouch is not recommended. Due to the pouch fiber construction, the red pouch fibers may extend through the white ink over time and produce a slightly pink hue which cannot be avoided and is not considered a defect. Additional Imprint Location Available on back of Pouch: add .30 (G) running charge, plus Setup Charge. Imprint on Microfiber Cloth, Charging Cable Set, or Power Bank add for each item .30 (G) running per color plus 55.00 (G) per location and imprint color. PMS Color Match: 40.00 (G) per color. Email Proof: 7.50 (G), add 2 days to production time. Repeat Screen: 25.00 (G). Packaging: Bulk. Production Time: 5 working days. Pouch Material Thickness: 170GSM. Size: 3-1/2" W x 7" H. Imprint Area: 3" W x 5" H (On each side). Weight: 66 lbs. (250 pcs.)