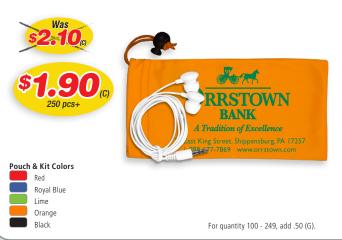

## **#TK117** Mobile Tech Earbud Kit in Microfiber Cinch Pouch

2-Piece Kit includes imprint on **Microfiber Pouch** and white **earbuds**.

#TK126 Mobile Tech Charging Cable Kit in Microfiber Cinch Pouch