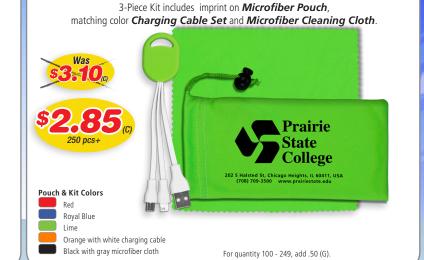

## #TK120 Mobile Tech Power Bank Accessory Kit in Microfiber Cinch Pouch

3-Piece Kit includes imprint on *Microfiber Pouch*,
matching color *USB Power Bank* and *Microfiber Cleaning Cloth* 

Setup Charge: 55.00 (G) per color. Price Includes: One color imprint, one location, specify pouch color. Earbuds cannot be imprinted. For imprint on Microfiber Cloth, Charging Cable Set, USB Powerbank, please add for each item. 30 (G) running per color plus 55.00 (G) per color. Imprint Colors Available on Pouch: White on Black Pouch Only. White, Black, Metallic Gold & Metallic Silver. White ink on red pouch is not recommended. Due to the pouch fiber construction, the red pouch fibers may extend through the white ink over time and produce a slightly pink hue which cannot be avoided and is not considered a defect. Additional Imprint Location Available on back of Pouch: add .30 (G) running charge, plus Setup Charge. Imprint on Microfiber Cloth, Charging Cable Set, or Power Bank add for each item .30 (G) running per color plus 55.00 (G) per location and imprint color. PMS Color Match: 40.00 (G) per color. Email Proof: 7.50 (G), add 2 days to production time. Repeat Screen: 25.00 (G). Packaging: Bulk. Production Time: 5 working days. Pouch Material Thickness: 170GSM. Size: 3-1/2" W x 7" H. Imprint Area: 3" W x 5" H (On each side). Weight: 66 lbs. (250 pcs.)