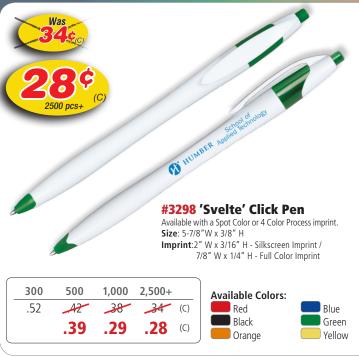

#3272/#3277/#3298 \*4 Color Process Imprint: add .20 (G) running charge, plus 50.00 (G) Setup Charge.

Email Proof Charge: 7.50 (G), add 2 days to production. Repeat Setup Charge: 25.00 (G). Production Time: 5 days. Packaging: Bulk. Pen Ink Color: Black only.

#3298 Shown with 4 Color Process Imprint\*