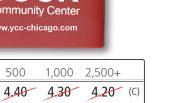

3.99 3.99 3.89 3.75

500

1,000

· iPhone Connector

100

4.70

· Micro-USB Connector

250