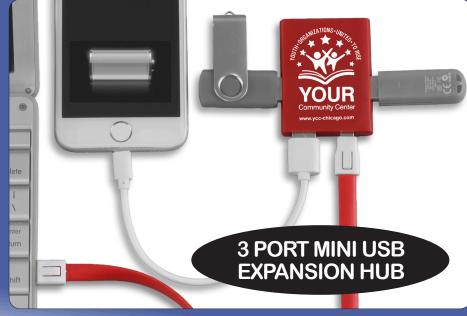

## #5144 "Zion"3 Port Mini USB Hub and Charging Cable which features

3 port USB 2.0 HUB and a 3-in-1 charging cable that has connectors for all cell phones:

2,500+

· TYPE-C Connector (Stored Inside USB Hub)