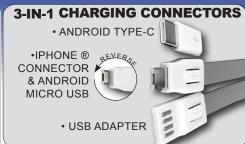

## #5144 "Zion"3 Port Mini USB Hub and Charging Cable which features

3 port USB 2.0 HUB and a 3-in-1 charging cable that has connectors for all cell phones:

2,500+

· TYPE-C Connector (Stored Inside USB Hub)

3.99 3.99 3.89 3.75

500

1,000

· iPhone Connector

100

4.70

· Micro-USB Connector

250