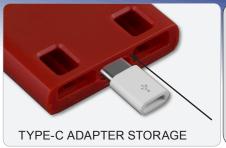

## #5144 "Zion"3 Port Mini USB Hub and Charging Cable which features

3 port USB 2.0 HUB and a 3-in-1 charging cable that has connectors for all cell phones:

2,500+

· TYPE-C Connector (Stored Inside USB Hub)