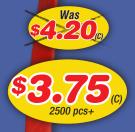

3.99 3.99 3.89 3.75

500

1,000

· iPhone Connector

100

4.70

· Micro-USB Connector

250