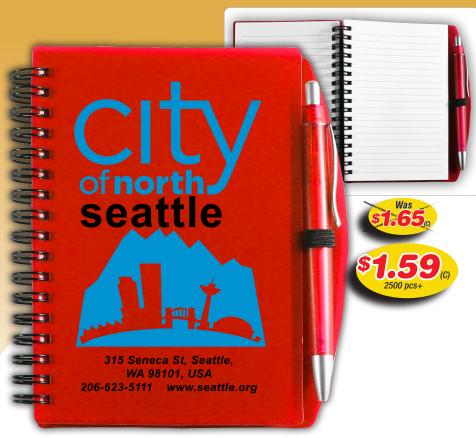

## JOT THIS DOWN OLORFUL JOTTER PADS NOW ON SALE

#9207 "Carmel"

## **Jotter Notepad Notebook with Pen**

This larger jotter comes with a sturdy polypropylene cover, matching pen, and includes 70 sheets of lined paper.

**Size**: 5 1/4" W x 6 1/8" H Imprint: 3" W x 5" H Weight: 10-1/2 lbs. (50pcs.) Pen Ink Color: Black Only.

| 250  | 500  | 1,000 | 2,500+ |     |
|------|------|-------|--------|-----|
| 1.90 | 1.80 | 1.70  | 1.65   | (C) |
| 1.75 | 1.70 | 1.65  | 1.59   | (C) |

#9208 "Mountain View"