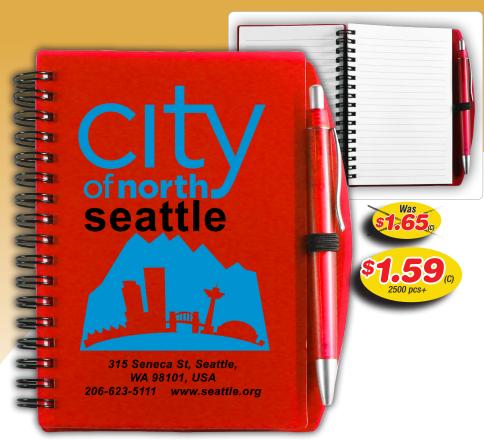

## JOT THIS DOWN OLORFUL JOTTER PADS Now on SALE

#9207 "Carmel"

## **Jotter Notepad Notebook with Pen**

This larger jotter comes with a sturdy polypropylene cover, matching pen, and includes 70 sheets of lined paper.

**Size**: 5 1/4" W x 6 1/8" H Imprint: 3" W x 5" H Weight: 10-1/2 lbs. (50pcs.) Pen Ink Color: Black Only.

| 250  | 500  | 1,000 | 2,500+          |
|------|------|-------|-----------------|
| 1.90 | 1.80 | 1.70  | 1.65 (C)        |
| 1.75 | 1.70 | 1.65  | <b>1.59</b> (C) |

#9208 "Mountain View"