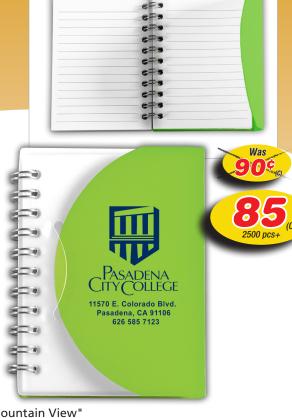

## **Pocket Jotter Notepad Notebook**

This pocket jotter features a sturdy polypropylene cover and includes 70 sheets of lined paper.

**Size**: 3" W x 4" H **Imprint**: 1-1/2" W x 2" H

Weight: 10-1/2 lbs. (50pcs.)

| 250  | 500  | 1,000 | 2,500+ |     |
|------|------|-------|--------|-----|
| 1.40 | 1.00 | 95    | 200    | (C) |
| .99  | .97  | .90   | .85    | (C) |

Screen Setup Charge: 55.00 (G) per color, per location. Price Includes: One color imprint, one location. PMS Color Match Charge: 40.00 (G) per color. Email Proof Charge: 7.50 (G), add 2 days to production time. Repeat Screen Charge: 25.00 (G). Production Time: 5 days. Material: Polypropylene Plastic.