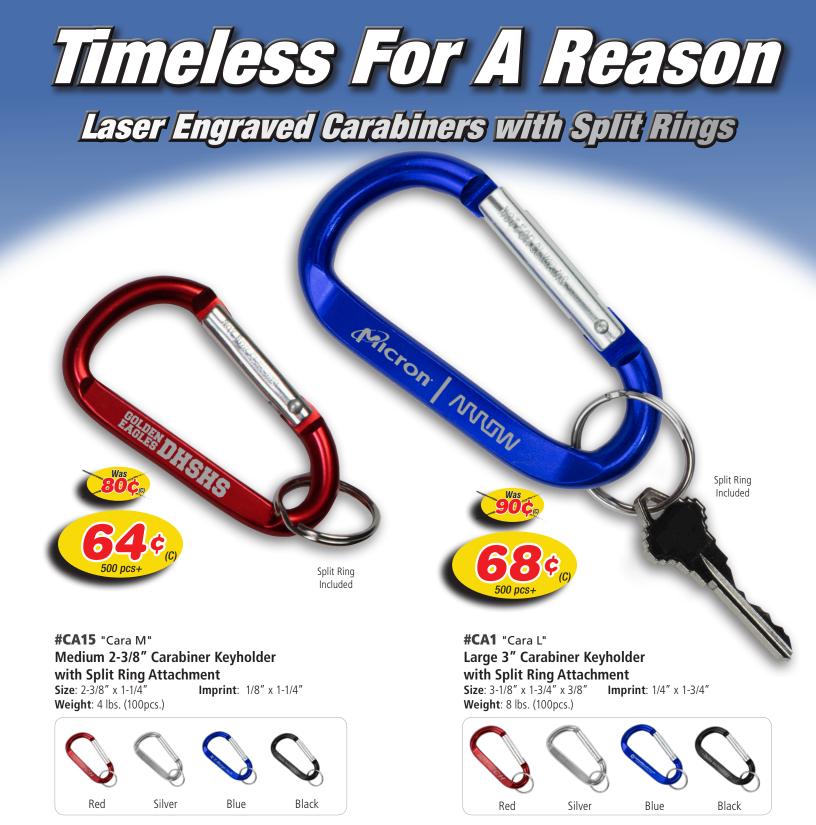

Price Includes: Laser Engraving, one location. Please specify. add .08 (G) to attach add-on parts. Laser Setup Charge: 50.00 (G). Minimum Quantity 250 to 499: add .10 (G) each. 2nd Side Laser Engraving: add .25 (G) running charge, plus Setup Charge. Email Proof Charge: 7.50 (G), add 2 days to production time. Repeat Laser Setup charge: 25.00 (G). Production Time: 5 Days. Packaging: Bulk with Split Ring attached.

Please note: Small shifting of imprint cannot be avoided when imprinting or laser engraving. As each product is manufactured and printed individually, up to 3/16" movement in logo alignment may occur. Carabiners are intended for individual use and cannot be compared one to another. These carabiners are not for climbing. 1025