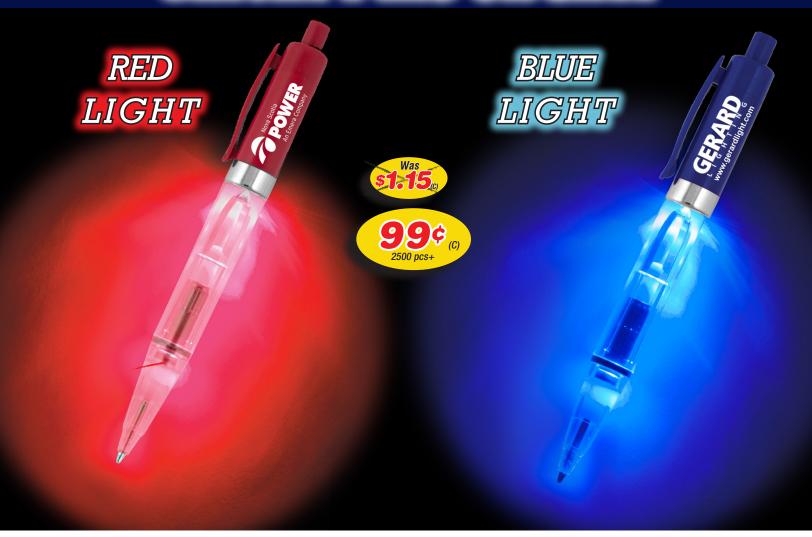

# #3005 Light Up Pen with RED Color LED Light

|   | 150 | 250  | 500  | 1,000 | 2,500+ |     |
|---|-----|------|------|-------|--------|-----|
| 1 | .55 | 1.40 | 1.30 | 1.20  | 1.15   | (C) |
| 1 | .35 | 1.25 | 1.15 | 1.09  | .99    | (C) |

# #3000 Light Up Pen with BLUE Color LED Light

|   | 150  | 250  | 500  | 1,000 | 2,500+ |     |
|---|------|------|------|-------|--------|-----|
|   | 1.55 | 1.40 | 1.30 | 1.20  | 1.15   | (C) |
| 1 | 1.35 | 1.25 | 1.15 | 1.09  | .99    | (C) |

Please specify Promo **#E3532** to receive special pricing at time of order placement as it cannot be applied later. This offer may not be combined with any other promotion, discount, coupon and/or special column pricing. Expires 1/31/2019. All prices are in US Dollars.