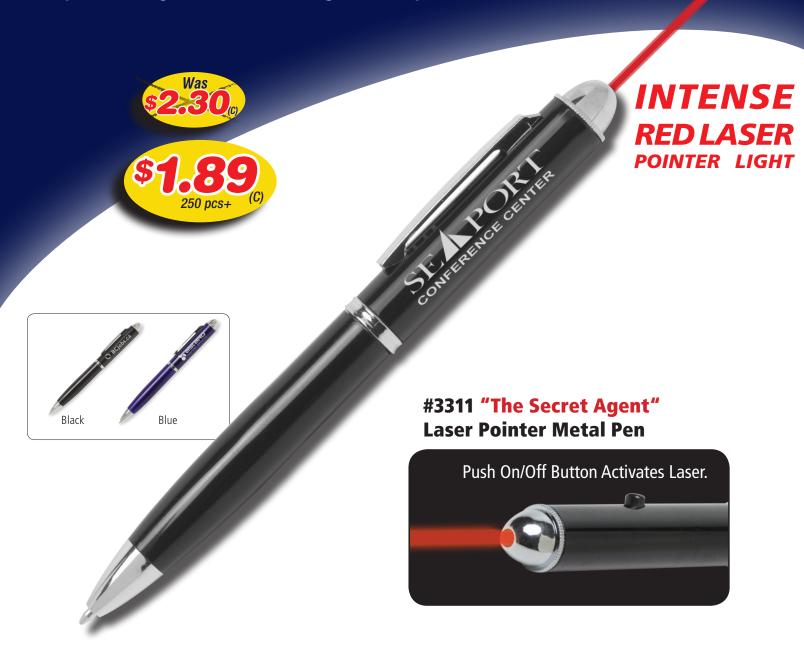

## BE A STAR IN THE BOARDROOM

## This Pen/Laser Pointer Combo Is A Pro Presentation Tool

This pen features an intense red laser light which is activated by pushing the button on the side of the pen. Twist barrel to release pen. Pricing includes laser engraved imprint.

Price Includes: Laser engraved imprint, one location only. Setup Charge: 55.00 (G). Email Proof Charge: 7.50 (G), add 2 days to production. Repeat Setup Charge: 25.00 (G). Production Time: 5 Days. Battery life subject to individual use. Packaging: White individual Gift Box. Size: 5-1/2" W x 1/2" H. Imprint: 1-1/2" W x 5/16" H. Weight: 8 lbs. (100 pcs.). Pen Ink Color: Black only. Material: Aluminum.