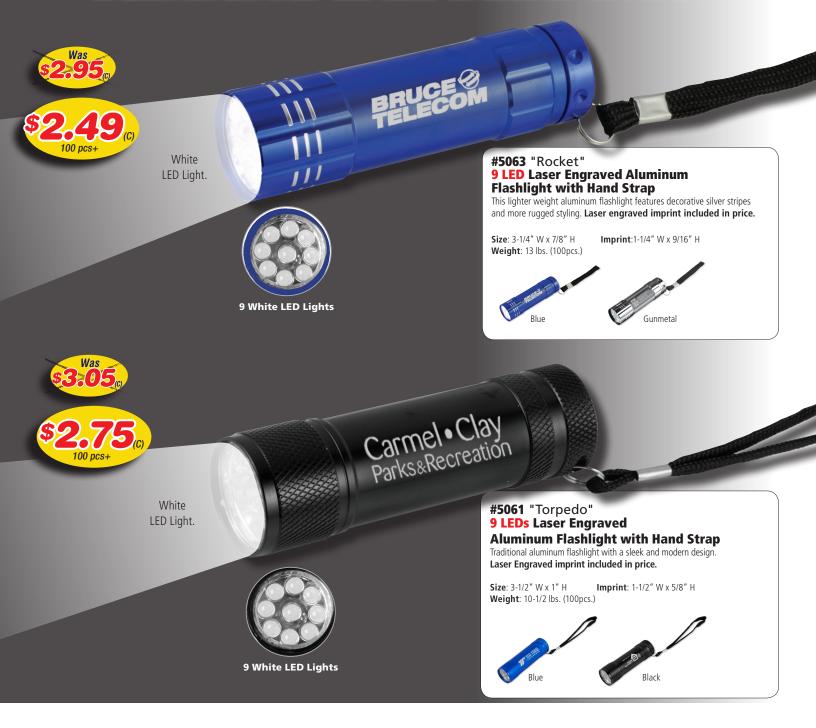

## LASER ENGRAVED IMPRINT INCLUDED IN PRICE

Laser Engraving Setup Charge: 55.00 (G). Price Includes: Laser Engraved imprint, one location. 2nd Location Laser Engraving: .30 (G) running charge, plus setup. Email Proof Charge: 7.50 (G), add 2 days to production time. Repeat Setup Charge: 25.00 (G). Production Time: 5 Days. Packaging: Gift Box w/Batteries Included.