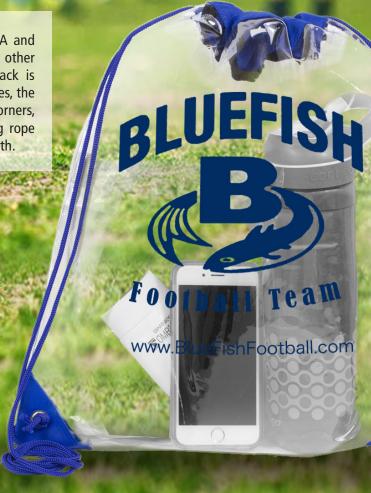

## THE SEE THROUGH CREW

CLEAR DRAWSTRING BACKPACKS ON SALE NOW!

Made of clear PVC material which meets CPSIA and Prop 65 specifications for lead, phthalates and other heavy metals. This useful and practical backpack is ideal for stadiums, events, schools and universities, the workplace, charity walks, all a must. Reinforced corners, strong metal grommets and braided drawstring rope closure prevents tearing and increase bag strength.

## **Tall Clear Drawstring Cinch Pack Backpack**

Size: 13" W x 16" H **Imprint**: 10"H x 10" W

Material: Vinyl with 80GSM Non-Woven Polypropylene Trim

with Nylon Rope Handle

| 100  | 250  | 500  | 1,000 | 2,500+ |     |
|------|------|------|-------|--------|-----|
| 2.95 | 2.75 | 2.65 | 2.55  | 2.45   | (C) |
|      | 2.65 | 2.55 | 2.45  | 2.39   | (C) |