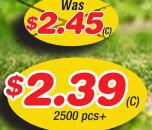

## **Tall Clear Drawstring Cinch Pack Backpack**

Size: 13" W x 16" H **Imprint**: 10"H x 10" W

Material: Vinyl with 80GSM Non-Woven Polypropylene Trim

with Nylon Rope Handle

| 100  | 250  | 500  | 1,000 | 2,500+ |     |
|------|------|------|-------|--------|-----|
| 2.95 | 2.75 | 2.65 | 2.55  | 2.45   | (C) |
|      | 2.65 | 2.55 | 2.45  | 2.39   | (C) |