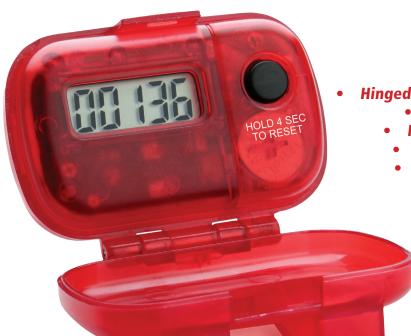

## #5203 Single Function Step Counter Pedometer with Hinged Cover

**Size**: 2" W x 1-1/2" H **Imprint**: 1-1/4" W x 7/8" H

Weight: 12 lbs. (100 pcs.)
Color: Trans Red Only

| 100  | 250  | 500  | 1,000 | 2,500+ |     |
|------|------|------|-------|--------|-----|
| 2.30 | 2.15 | 1.99 | 1.89  | 1.79   | (C) |
|      | 1.99 | 1.79 | 1.69  | 1.69   | (C) |