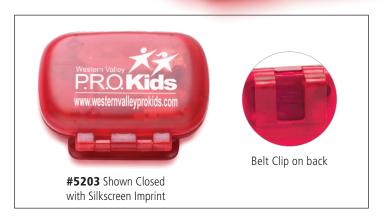

## #5203 Single Function Step Counter Pedometer with Hinged Cover

**Size**: 2" W x 1-1/2" H **Imprint**: 1-1/4" W x 7/8" H

Weight: 12 lbs. (100 pcs.)
Color: Trans Red Only

| 100  | 250  | 500  | 1,000 | 2,500+ |     |
|------|------|------|-------|--------|-----|
| 2.30 | 2.15 | 1.99 | 1.89  | 1.79   | (C) |
|      | 1.99 | 1.79 | 1.69  | 1.69   | (C) |

**#52054** Shown with PhotoImage ® Full Color Imprint\*