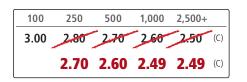

## HAVE MORE TIME? TRY OVERSEAS PRODUCTION.

| Overseas Production: | 2,000 | 5,000 | 7,500+ |     |
|----------------------|-------|-------|--------|-----|
| #51360P 10 Weeks     | 2.00  | 1.95  | 1.90   | (C) |