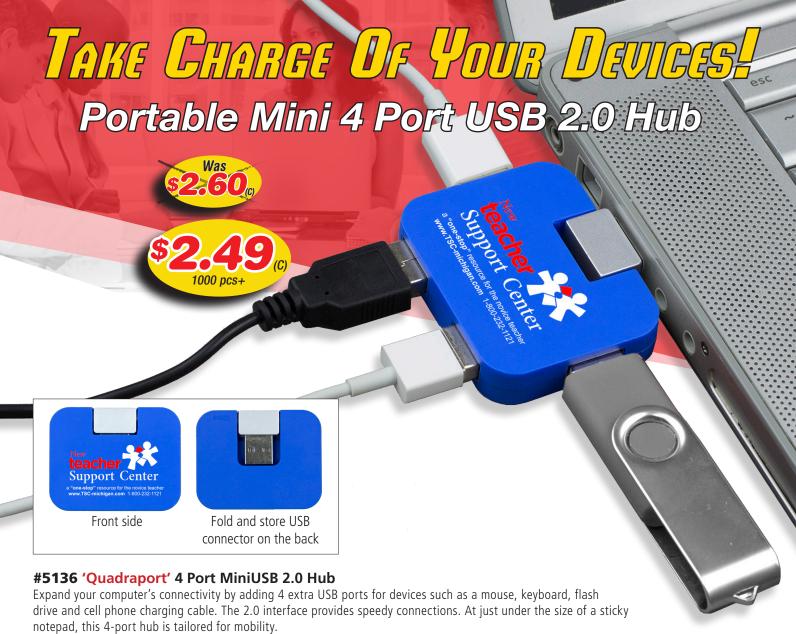

Size:2" W x 1 5/8" H Imprint: 1-1/2" W x 7/8" H

Setup Charge: 55.00 (G). Price Includes: One color imprint, one location. Each Additonal Color: add .30 (G) running charge, plus Setup Charge. PMS Color Match: 40.00 (G) per color, not available for 4 color process imprint. \*PhotoImage ® Full Color Imprint: add .30 (G) running charge plus 55.00 (G) Setup Charge. Email Proof: 7.50 (G), add 2 days to production time. Repeat Setup: 25.00 (G). Production Time: 5 Days. Packaging: Polybag. Material: ABS Plastic. Weight: 8 lbs. (100pcs.)