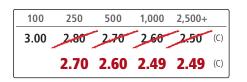

Size:2" W x 1 5/8" H Imprint: 1-1/2" W x 7/8" H





Setup Charge: 55.00 (G). Price Includes: One color imprint, one location. Each Additonal Color: add .30 (G) running charge, plus Setup Charge. PMS Color Match: 40.00 (G) per color, not available for 4 color process imprint. \*PhotoImage ® Full Color Imprint: add .30 (G) running charge plus 55.00 (G) Setup Charge. Email Proof: 7.50 (G), add 2 days to production time. Repeat Setup: 25.00 (G). Production Time: 5 Days. Packaging: Polybag. Material: ABS Plastic. Weight: 8 lbs. (100pcs.)

Please specify Promo **#E3524** to receive special pricing at time of order placement as it cannot be applied later. This offer may not be combined with any other promotion, discount, coupon and/or special column pricing. Expires 2/28/2019. All prices are in US Dollars.

Please note: Slight shifting of logo