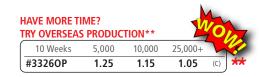

## #3326 'High 5' Highlighter

This hand/paw shaped highlighter comes with 5 different ink colors - pink, orange, yellow, green and blue - and is sealed for long writing life.

| 150  | 250  | 500  | 1,000 | 2,500+ |     |
|------|------|------|-------|--------|-----|
| 1.95 | 1.80 | 1.70 | 1.60  | 1.55   | (C) |
|      | 1.70 | 1.60 | 1.49  | 1.49   | (C) |