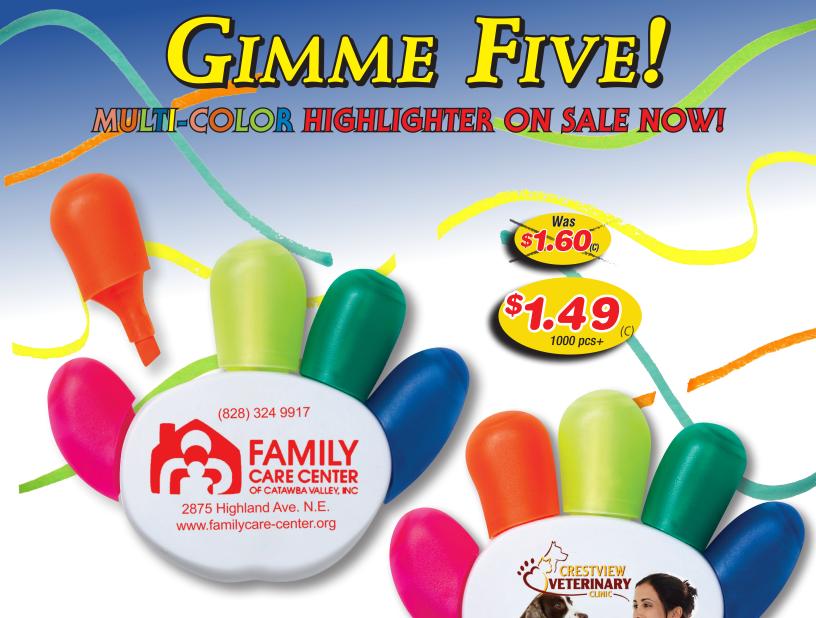

## #3326 'High 5' Highlighter

This hand/paw shaped highlighter comes with 5 different ink colors - pink, orange, yellow, green and blue - and is sealed for long writing life.

| 150  | 250  | 500  | 1,000 | 2,500+ |     |
|------|------|------|-------|--------|-----|
| 1.95 | 1.80 | 1.70 | 1.60  | 1.55   | (C) |
|      | 1.70 | 1.60 | 1.49  | 1.49   | (C) |

Washington Terrace, UT/84405 1-800-232-2211

5150 S. Washington Blvd

Shown with PhotoImage ® Full Color Imprint\*

Setup Charge: 55.00 (G) per color, per location. Price Includes: One color imprint, one location. Each Additional Color/ 2nd Location Imprint : add .25 (G) running charge, plus 55.00 (G) Setup Charge. PMS Color Match Charge: 40.00 (G) per color, not available for Full Color Imprint. \*PhotoImage ® Full Color Imprint Setup Charge: add .40 (C) running charge, plus 55.00 (G) Setup Charge. Email Proof Charge: 7.50 (G), add 2 days to production. Repeat Setup Charge: 25.00 (G). Production Time: 5 working days. Size: 3-3/4" W x 3" H. Packaging: Polybagged. Imprint: 2" W x 1-1/4" H . Weight: 10 lbs. (100 pcs.). Highlighter Ink Colors: pink, orange, yellow, blue. Case Colors: White Only. Material: ABS Plastic.