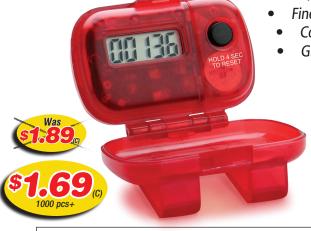

## STEP TOWARDS FITNESS FITNESS PEDOMETERS NOW ON SALE!

• Hinged cover rotates open to view on the run

Records up to 99,999 steps

Fine tuned pendulum movement

Convenient slip on clip design









**#5203** Shown Closed with Silkscreen Imprint





Belt Clip on back

**#5205** Shown Closed with Silkscreen Imprint

## #5203 Single Function Step Counter Pedometer with Hinged Cover

Weight: 12 lbs. (100 pcs.)
Color: Trans Red Only

| 100  | 250  | 500  | 1,000 | 2,500+ |     |
|------|------|------|-------|--------|-----|
| 2.30 | 2.15 | 1.99 | 1.89  | 1.79   | (C) |
|      | 1.99 | 1.89 | 1.69  | 1.69   | (C) |

## **#5205 Multi-Function Step Counter Pedometer** with Clock with Hinged Cover (Patent #D571,677)

Large Display shows steps, distance, calories and time. **Size**: 2-1/4" W x 1-1/2" H **Imprint**: 1-3/4" W x 3/4" H

Weight: 16 lbs. (100 pcs.)

Colors: Trans Red, Trans Blue

|   | 100  | 250  |      | 1,000 |      |     |
|---|------|------|------|-------|------|-----|