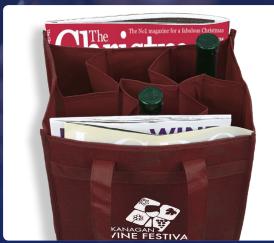

## We Know Vino

Six Bottle Wine Tote with Protective Dividers

Front and Back Storage Pouch

## #928 6 Bottle Wine Tote Bag

This strong 6 bottle wine tote features dividers to protect the bottles from breakage and sturdy construction provides stability when transporting. Handle includes hook and loop fastener closure so that the bag is easier to carry when at maximum usage. This durable wine tote is an excellent gift for wineries, vineyards, bed and breakfasts, corporate celebratory events and more. It also has 2 storage Pockets inside. This tote is washable.

Shown with Optional 4 Color Process Imprint