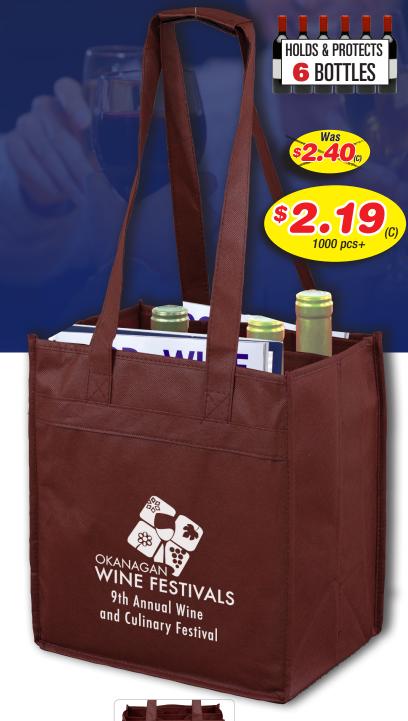

## We Know Vino

Six Bottle Wine Tote with Protective Dividers

Front and Back Storage Pouch

## #928 6 Bottle Wine Tote Bag

This strong 6 bottle wine tote features dividers to protect the bottles from breakage and sturdy construction provides stability when transporting. Handle includes hook and loop fastener closure so that the bag is easier to carry when at maximum usage. This durable wine tote is an excellent gift for wineries, vineyards, bed and breakfasts, corporate celebratory events and more. It also has 2 storage Pockets inside. This tote is washable.

| 100  | 250  | 500  | 1,000 | 2,500+ |     |
|------|------|------|-------|--------|-----|
| 2.75 | 2.55 | 2.45 | 2.40  | 2.35   | (C) |
|      | 2.39 | 2.29 | 2.19  | 2.19   | (C) |

Setup Charge: 55.00 (G) per color, per location. Price Includes: One color imprint, one location. PMS Color Match Charge: 40.00 (G) per color. \*PhotoImage ® Full Color Imprint Charge: add 1.00 (G) running charge (minimum 250 pieces), plus 55.00 (G) Setup Charge, add 5 days production time. Exact color match cannot be achieved. Repeat Setup Charge: 25.00 (G). Email Proof Charge: 7.50 (G), add 2 days to production time. Packaging: Bulk. Weight: 26 lbs. (100 pcs.). Size: 10" W x 11" H x 7" Gusset. Imprint: 5" W x 5" H Handles: 26" Material: 90GSM Non-Woven Polypropylene.