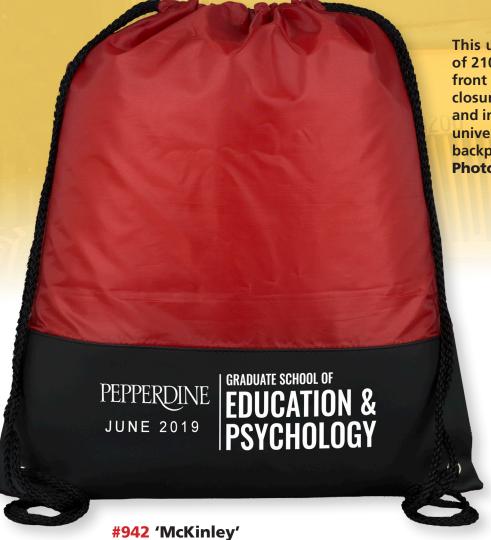

## PACK TO THE FUTURE

DRAWSTRING BACKPACKS ON SALE NOW!

This useful and practical backpack is made of 210 denier polyester with 8mil black vinyl front panel and nylon braided drawstring closure. Metal grommets prevent tearing and increase bag strength. Great for schools, universities, charity walks, and retailers, this backpack is a must! Also available with a **PhotoImage Full Color Imprint!** 

**Drawstring Cinch Pack Backpack** 

**Size**: 13-1/2" W x 17-1/2" H **Imprint**: 3-1/2"W x 10" H

Optional Imprint Area: 10" x 9" W

**Available Backpack Colors:** 

Lime Green

Red

Shown with Optional Topside Optional PhotoImage ® Full Color Imprint\*