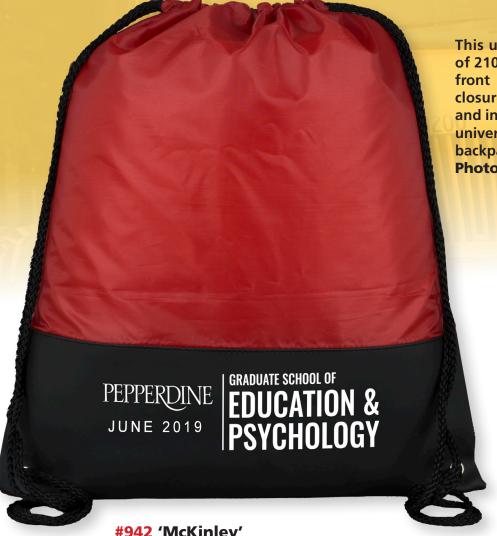

**#942 'McKinley'**Drawstring Cinch Pack Backpack

**Size**: 13-1/2" W x 17-1/2" H **Imprint**: 3-1/2"W x 10" H

Optional Imprint Area: 10" x 9" W

Available Backpack Colors:

Lime Green

Shown with **Optional Topside Optional** PhotoImage ®
Full Color Imprint\*