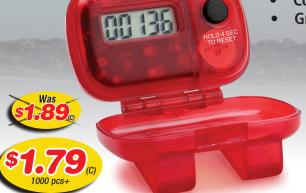

## HIX: PEDOMETERS NOW ON 8

Hinged cover rotates open to view on the run

Records up to 99,999 steps

Fine tuned pendulum movement

Convenient slip on clip design

**Great for Walking or Running** 

Belt Clip on back

## **#5203 Single Function Step Counter Pedometer with Hinged Cover**

**Size**: 2" W x 1-1/2" H **Imprint**: 1-1/4" W x 7/8" H

Weight: 12 lbs. (100 pcs.) **Color:** Trans Red Only

| 100  | 250  | 500  | 1,000 | 2,500+ |     |
|------|------|------|-------|--------|-----|
| 2.30 | 2.15 | 1.99 | 1.89  | 1.79   | (C) |
|      | 1.99 | 1.89 | 1.79  |        | (C) |

## **#5205 Multi-Function Step Counter Pedometer** with Clock with Hinged Cover (Patent #D571,677)

Large Display shows steps, distance, calories and time. **Size**: 2-1/4" W x 1-1/2" H **Imprint**: 1-3/4" W x 3/4" H