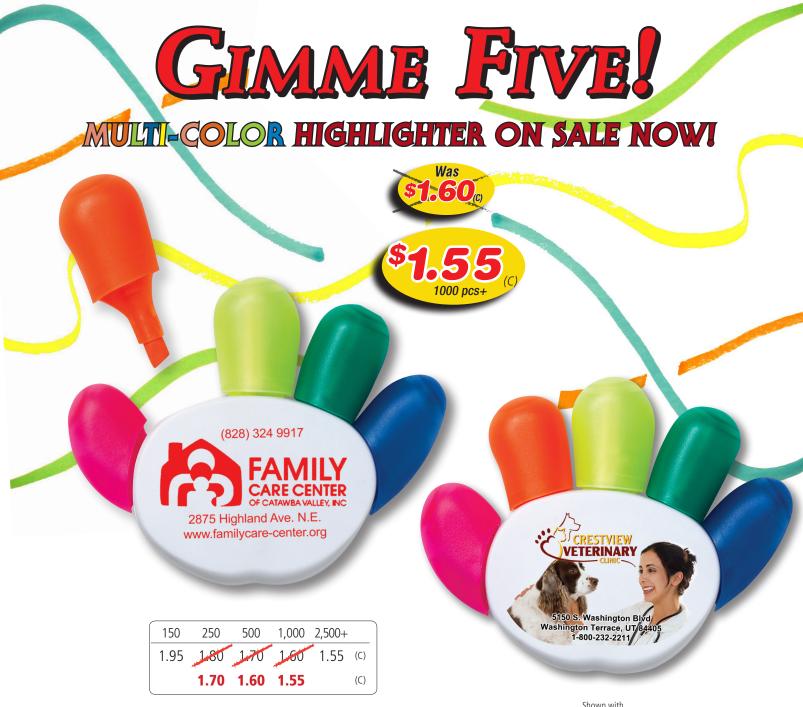

## #3326 'High 5' Highlighter

This hand/paw shaped highlighter comes with 5 different ink colors - pink, orange, yellow, green and blue - and is sealed for long writing life.

Setup Charge: 55.00 (G) per color, per location. Price Includes: One color imprint, one location. Each Additional Color/ 2nd Location Imprint : add .25 (G) running charge, plus 55.00 (G) Setup Charge. PMS Color Match Charge: 40.00 (G) per color, not available for Full Color Imprint. \*PhotoImage ® Full Color Imprint Setup Charge: add .40 (C) running charge, plus 55.00 (G) Setup Charge. Email Proof Charge: 7.50 (G), add 2 days to production. Repeat Setup Charge: 25.00 (G). Production Time: 5 working days. Size: 3-3/4" W x 3" H. Packaging: Polybagged. Imprint: 2" W x 1-1/4" H . Weight: 10 lbs. (100 pcs.). Highlighter Ink Colors: pink, orange, yellow, blue. Case Colors: White Only. Material: ABS Plastic.

Please specify Promo **#E3500** to receive special pricing at time of order placement as it cannot be applied later. Expires 10/31/2018. All prices are in US Dollars

| HAVE MORE TI<br>TRY OVERSEAS |       | TION** |         | 0   |    |
|------------------------------|-------|--------|---------|-----|----|
| 8-10 Weeks                   | 5,000 | 10,000 | 25,000+ |     |    |
| #33260P                      | 1.25  | 1.15   | 1.05    | (C) | ** |