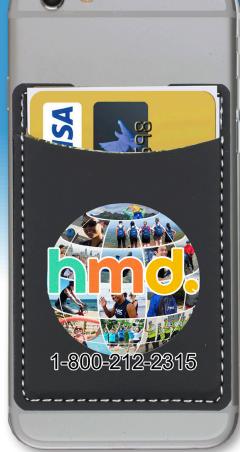

## **#5120 Executive Leatherette Cell Phone Wallet**

Our newest leatherette phone wallet adds elegance to your cell phone

- FREE instruction card inserted in every wallet
- Holds 2 rigid cards like credit cards, driver's license or hotel room keycard
- Plus has room for cash or a few business cards
- Super smooth texture with refined stitching
- 3M adhesive backing

| 200  | 350  | 500  | 1,000+ |     |
|------|------|------|--------|-----|
| 1.99 | 1.75 | 1.65 | 1.55   | (C) |
|      | 1.59 | 1.49 | 1.39   | (C) |

FREE Instruction Card Inserted In Every Wallet

Price Includes: One price only for up to 4 colors. PhotoImage ® Full-Color Imprint Charge: 55.00 (G).

**Digital Personalization**: add. 15 (G), plus setup charge. **Email Proof**: 7.50 (G), add 2 days to production time. **Repeat Setup**: 25.00 (G). **Production Time**: 5 Days. **Packaging**: Bulk with Instruction Sheet Inserted. **Material**: PVC - Royal Blue and Black Wallet. PU - White Wallet. **Size**: 2-3/8" W x 3 5/8" H. **Imprint**: 1-3/4" W x 2-1/2" H. **Weight**: 2-1/2 lbs. (100pcs.)