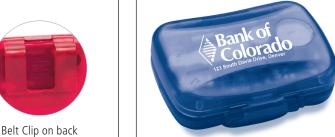

## **#5205 Multi-Function Step Counter Pedometer** with Clock with Hinged Cover (Patent #D571,677)

Large Display shows steps, distance, calories and time. **Size**: 2-1/4" W x 1-1/2" H **Imprint**: 1-3/4" W x 3/4" H

\*Disclaimer: Promotional Pedometers provide an approximate step reading and cannot be used for professional measuring. Their accuracy cannot be compared to electronic/digital step measuring devices

#52054 Shown with PhotoImage ® Full Color Imprint\*