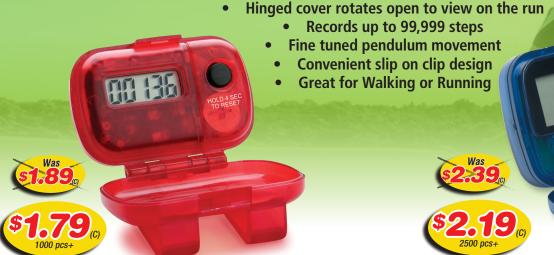

## **#5203 Single Function Step Counter Pedometer with Hinged Cover**

**Size**: 2" W x 1-1/2" H **Imprint**: 1-1/4" W x 7/8" H

Weight: 12 lbs. (100 pcs.)

**Colors:** Trans Red, Trans Blue

| 100  | 250  | 500  | 1,000 | 2,500+ |     |
|------|------|------|-------|--------|-----|
| 2.30 | 2.15 | 1.99 | 1.89  | 1.79   | (C) |
|      | 1.99 | 1.89 | 1.79  |        | (C) |