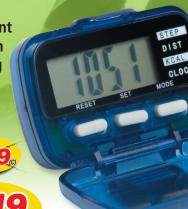

## **#5205 Multi-Function Step Counter Pedometer** with Clock with Hinged Cover (Patent #D571,677)

Large Display shows steps, distance, calories and time. **Size**: 2-1/4" W x 1-1/2" H **Imprint**: 1-3/4" W x 3/4" H

**Weight**: 16 lbs. (100 pcs.)

**Colors:** Trans Red, Trans Blue

| 100  | 250  | 500  | 1,000 | 2,500+ |     |
|------|------|------|-------|--------|-----|
| 2.79 | 2.69 | 2.59 | 2.49  | 2.39   | (C) |
|      | 2.49 | 2.39 | 2.29  | 2.19   | (C) |