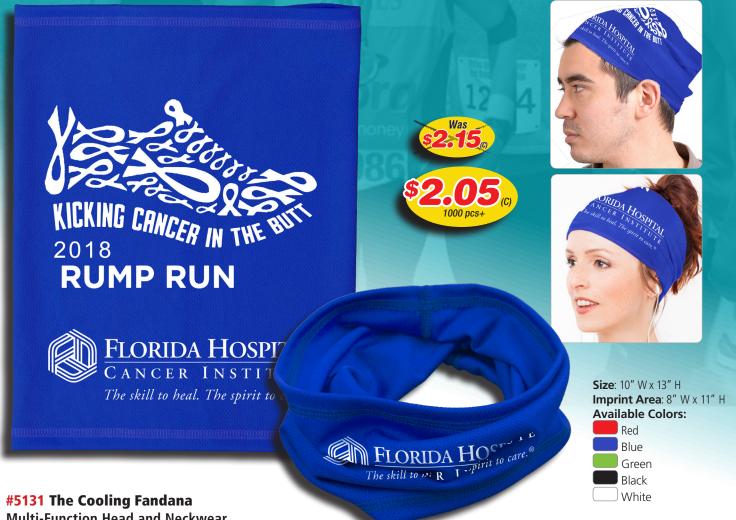

## THE THEIR COOLING PANIDA

The Cooling Fandana keeps you cooler while working out in the gym or when outdoors playing sports or participating in other activities in the heat. Simply wet with water and wring to activate. The specialized air pocket construction quickly absorbs and retains water better than standard materials, and enhances air flow into the damp cloth, creating a prolonged cooling effect. The moisture wicking properties draw moisture away your skin so you stay dry and comfortable. The Cooling Fandana remains dry to the touch. Simply re-wet and wring to reactivate and refresh as necessary. 100% eco-friendly chemical free microfiber polyester construction.

## Multi-Function Head and Neckwear

| 100  | 250  | 500  | 1,000 | 2,500+ |     |
|------|------|------|-------|--------|-----|
| 2.55 | 2.35 | 2.25 | 2.15  | 2.05   | (C) |
|      | 2.25 | 2.09 | 2.05  |        | (C) |

Setup Charge: 55.00 (G). Price Includes: a one color imprint, one location. One color, one location only. Assorted Colors: Minimum assortment per color is 100 pieces and must be in even increments of 100 pieces (sorry, no exceptions). If ink change is required please add 40.00 (G) per change. PMS Color Match Charge: 40.00 (G). Repeat Setup: 25.00 (G). Email Proof: 7.50 (G), add 2 days to production time. Production Time: 5 Days. Weight: 7-1/2 lbs. (100 pcs.). Packaging: Bulk packed flat. Material: 100% Microfiber Polyester