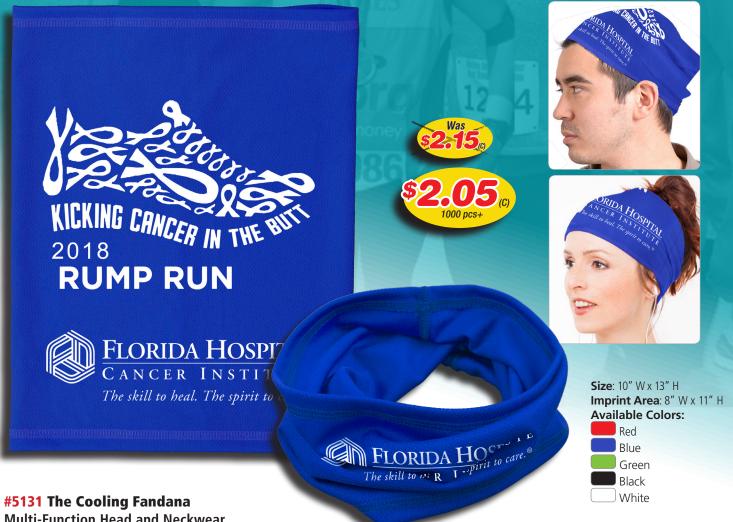

## FEEL AS COOL AS YOU LOOK

## WITH THE COOLING FANDANA

The Cooling Fandana keeps you cooler while working out in the gym or when outdoors playing sports or participating in other activities in the heat. Simply wet with water and wring to activate. The specialized air pocket construction quickly absorbs and retains water better than standard materials, and enhances air flow into the damp cloth, creating a prolonged cooling effect. The moisture wicking properties draw moisture away your skin so you stay dry and comfortable. The Cooling Fandana remains dry to the touch. Simply re-wet and wring to reactivate and refresh as necessary. 100% eco-friendly chemical free microfiber polyester construction.

## Multi-Function Head and Neckwear

| 100  |      | 500  |      |      |     |
|------|------|------|------|------|-----|
| 2.55 | 2.35 | 2.25 | 2.15 | 2.05 | (C) |
|      | 2.25 | 2.09 | 2.05 |      | (C) |