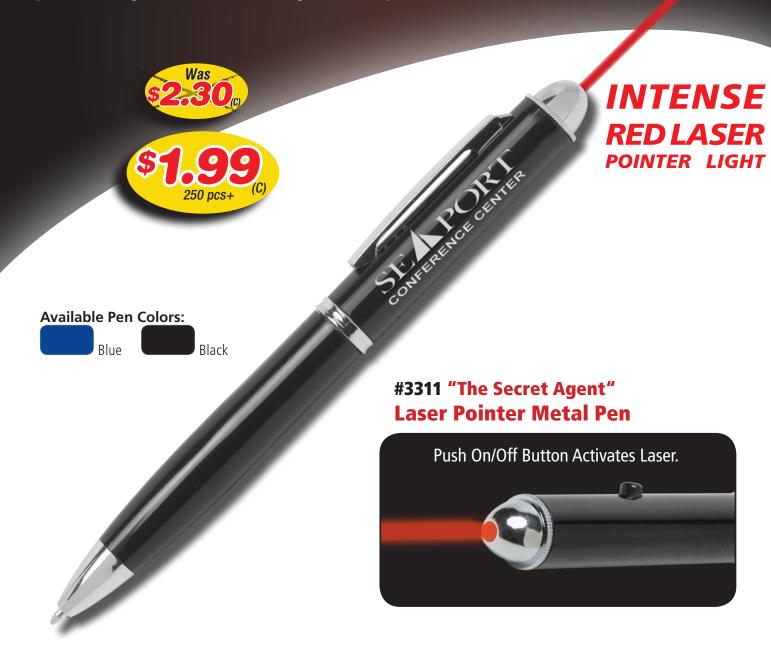

## This Pen/Laser Pointer Combo Is A Pro Presentation Tool

This pen features an intense red laser light which is activated by pushing the button on the side of the pen. Twist barrel to release pen. Pricing includes laser engraved imprint.

**Price Includes:** Laser engraved imprint, one location only. **Setup Charge:** 55.00 (G). **Email Proof Charge:** 7.50 (G), add 2 days to production. **Repeat Setup Charge:** 25.00 (G). **Production Time:** 5 Days. Battery life subject to individual use. **Packaging:** White individual Gift Box. **Size:** 5-1/2" W x 1/2" H. **Imprint:** 1-1/2" W x 5/16" H. **Weight:** 8 lbs. (100 pcs.). **Pen Ink Color:** Black only. **Material:** Aluminum.