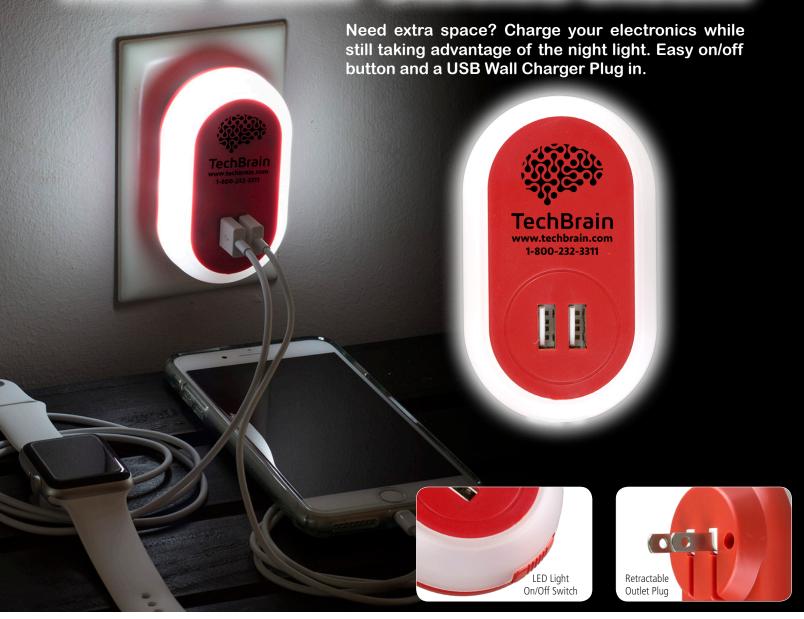

## NICHT LICHT CHARGE BRICHT

## #5135 'ChargeBright' Night Light Wall Charger

| - | 50   | 100  | 250  | 500  | •    |     |
|---|------|------|------|------|------|-----|
|   | 8.65 | 8.15 | 7.90 | 7.65 | 7.40 | (C) |
|   | 8.15 | 7.90 | 7.65 | 7.40 |      | (C) |

Email Proof: 7.50 (G), add 2 days to production time. Repeat Setup: 25.00 (G). Production Time: 5 Days. Material: ABS Plastic. Size: 2" W x 3-1/2" H. Packaging: Gift Box. Imprint: 1-3/8" W x 1 3/8". Weight: 26-1/2 lbs. (100pcs.)