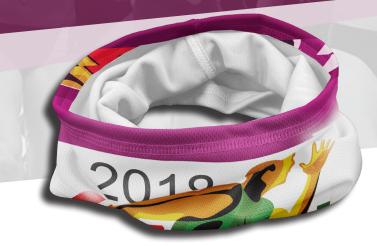

## COOLING FANDANA IN FULL COLOR COLOR!

The Cooling Fandana keeps you cooler while working out in the gym or when outdoors playing sports or participating in other activities in the heat. Simply wet with water and wring to activate. The specialized air pocket construction quickly absorbs and retains water better than standard materials, and enhances air flow into the damp cloth, creating a prolonged cooling effect. The moisture wicking properties draw moisture away from your skin so you stay dry and comfortable. The Cooling Fandana remains dry to the touch. Simply re-wet and wring to reactivate and refresh as necessary, 100% eco-friendly chemical free microfiber polyester construction. Pricing includes up to a Full Color Sublimation Imprint.

## **#5131HTOP3** The Cooling Fandana Sublimation- Multi-Function Head and Neckwear

| 250  | 500  | 1,000+ |     |
|------|------|--------|-----|
| 4.95 | 4.30 | 3.95   | (C) |
| 4.30 | 3.95 |        | (C) |

Setup Charge: 60.00 (G). Price Includes: up to a Full Color, Full Bleed, Sublimation Imprint on White Cooling Fandana on the front and back (not printed on the inside). Repeat Setup: 25.00 (G). Email Proof: 7.50 (G), add 2 days to production time. Production Time: 10-15 Days. Weight: 27 lbs. (100 pcs.). Packaging: Bulk packed flat. Size: 10" W x 13" H. Imprint: Full Bleed. Material: 100% Microfiber Polyester.