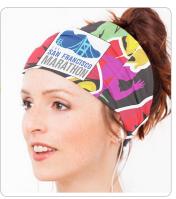

## COOLING FANDANA IN FULL COLOR COLOR!

The Cooling Fandana keeps you cooler while working out in the gym or when outdoors playing sports or participating in other activities in the heat. Simply wet with water and wring to activate. The specialized air pocket construction quickly absorbs and retains water better than standard materials, and enhances air flow into the damp cloth, creating a prolonged cooling effect. The moisture wicking properties draw moisture away from your skin so you stay dry and comfortable. The Cooling Fandana remains dry to the touch. Simply re-wet and wring to reactivate and refresh as necessary, 100% eco-friendly chemical free microfiber polyester construction. Pricing includes up to a Full Color Sublimation Imprint.

## **#5131HTOP3** The Cooling Fandana Sublimation- Multi-Function Head and Neckwear

| 250  | 500  | 1,000+ |     |
|------|------|--------|-----|
| 4.95 | 4.30 | 3.95   | (C) |
| 4.30 | 3.95 |        | (C) |

Setup Charge: 60.00 (G). Price Includes: up to a Full Color, Full Bleed, Sublimation Imprint on White Cooling Fandana on the front and back (not printed on the inside). Repeat Setup: 25.00 (G). Email Proof: 7.50 (G), add 2 days to production time. Production Time: 10-15 Days. Weight: 27 lbs. (100 pcs.). Packaging: Bulk packed flat. Size: 10" W x 13" H. Imprint: Full Bleed. Material: 100% Microfiber Polyester.