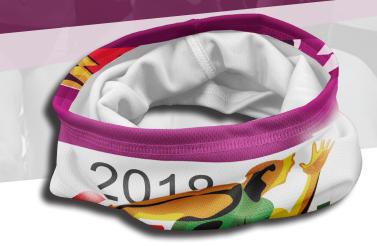

## COOLING FANDANA IN FULL COLOR COLOR!

The Cooling Fandana keeps you cooler while working out in the gym or when outdoors playing sports or participating in other activities in the heat. Simply wet with water and wring to activate. The specialized air pocket construction quickly absorbs and retains water better than standard materials, and enhances air flow into the damp cloth, creating a prolonged cooling effect. The moisture wicking properties draw moisture away from your skin so you stay dry and comfortable. The Cooling Fandana remains dry to the touch. Simply re-wet and wring to reactivate and refresh as necessary, 100% eco-friendly chemical free microfiber polyester construction. Pricing includes up to a Full Color Sublimation Imprint.

Setup Charge: 60.00 (G). Price Includes: up to a Full Color, Full Bleed, Sublimation Imprint on White Cooling Fandana on the front and back (not printed on the inside). Repeat Setup: 25.00 (G). Email Proof: 7.50 (G), add 2 days to production time. Production Time: 10-15 Days. Weight: 27 lbs. (100 pcs.). Packaging: Bulk packed flat. Size: 10" W x 13" H. Imprint: Full Bleed. Material: 100% Microfiber Polyester.