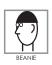

## COOLING FANDANA IN FULL COLOR COLOR!

The Cooling Fandana keeps you cooler while working out in the gym or when outdoors playing sports or participating in other activities in the heat. Simply wet with water and wring to activate. The specialized air pocket construction quickly absorbs and retains water better than standard materials, and enhances air flow into the damp cloth, creating a prolonged cooling effect. The moisture wicking properties draw moisture away from your skin so you stay dry and comfortable. The Cooling Fandana remains dry to the touch. Simply re-wet and wring to reactivate and refresh as necessary, 100% eco-friendly chemical free microfiber polyester construction. Pricing includes up to a Full Color Sublimation Imprint.

## **#5131HTOP3** The Cooling Fandana Sublimation- Multi-Function Head and Neckwear

| 250  | 500  | 1,000+ |     |
|------|------|--------|-----|
| 4.95 | 4.30 | 3.95   | (C) |
| 4.30 | 3.95 |        | (C) |