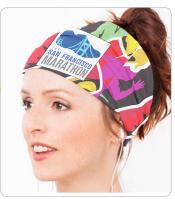

## COOLING FANDANA IN FULL COLOR COLOR!

The Cooling Fandana keeps you cooler while working out in the gym or when outdoors playing sports or participating in other activities in the heat. Simply wet with water and wring to activate. The specialized air pocket construction quickly absorbs and retains water better than standard materials, and enhances air flow into the damp cloth, creating a prolonged cooling effect. The moisture wicking properties draw moisture away from your skin so you stay dry and comfortable. The Cooling Fandana remains dry to the touch. Simply re-wet and wring to reactivate and refresh as necessary, 100% eco-friendly chemical free microfiber polyester construction. Pricing includes up to a Full Color Sublimation Imprint.

## **#5131HTOP3** The Cooling Fandana Sublimation- Multi-Function Head and Neckwear

| 250  | 500  | 1,000+ |     |
|------|------|--------|-----|
| 4.95 | 4.30 | 3.95   | (C) |
| 4.30 | 3.95 |        | (C) |