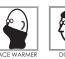

## COOLING FANDANA IN FULL COLOR COLOR!

The Cooling Fandana keeps you cooler while working out in the gym or when outdoors playing sports or participating in other activities in the heat. Simply wet with water and wring to activate. The specialized air pocket construction quickly absorbs and retains water better than standard materials, and enhances air flow into the damp cloth, creating a prolonged cooling effect. The moisture wicking properties draw moisture away from your skin so you stay dry and comfortable. The Cooling Fandana remains dry to the touch. Simply re-wet and wring to reactivate and refresh as necessary, 100% eco-friendly chemical free microfiber polyester construction. Pricing includes up to a Full Color Sublimation Imprint.

## **#5131HTOP3** The Cooling Fandana Sublimation- Multi-Function Head and Neckwear

| 250  | 500  | 1,000+ |     |
|------|------|--------|-----|
| 4.95 | 4.30 | 3.95   | (C) |
| 4.30 | 3.95 |        | (C) |