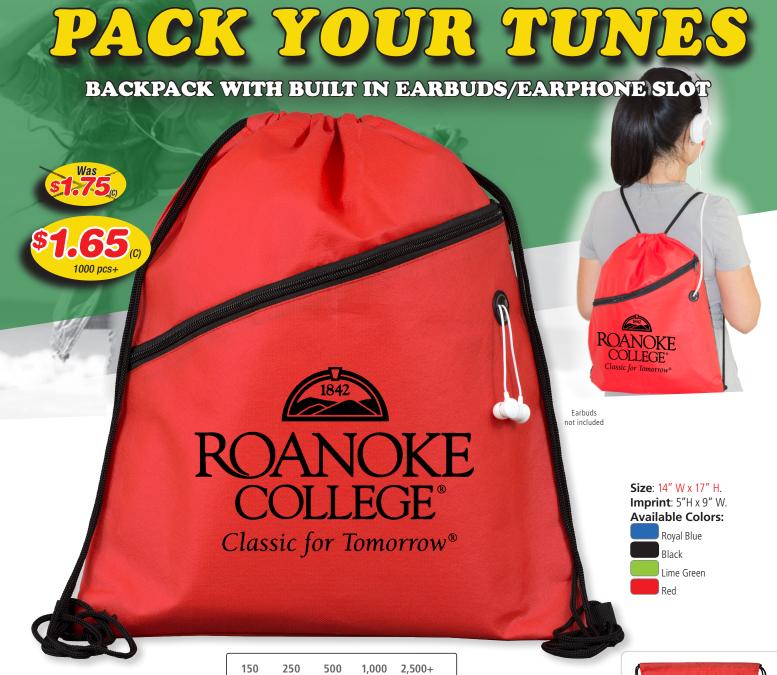

## #934 80GSM Non-Woven Drawstring Cinch Pack Backpack with Built in Slot for Ear Buds

This 80GSM Non-woven sports backpack cinch pack comes with a drawstring closure, reinforced eyelets and 5mm twisted drawstring cord. It features an extra front zippered pocket, a built-in eyelet for earbuds, and is economically priced, reusable and recyclable.