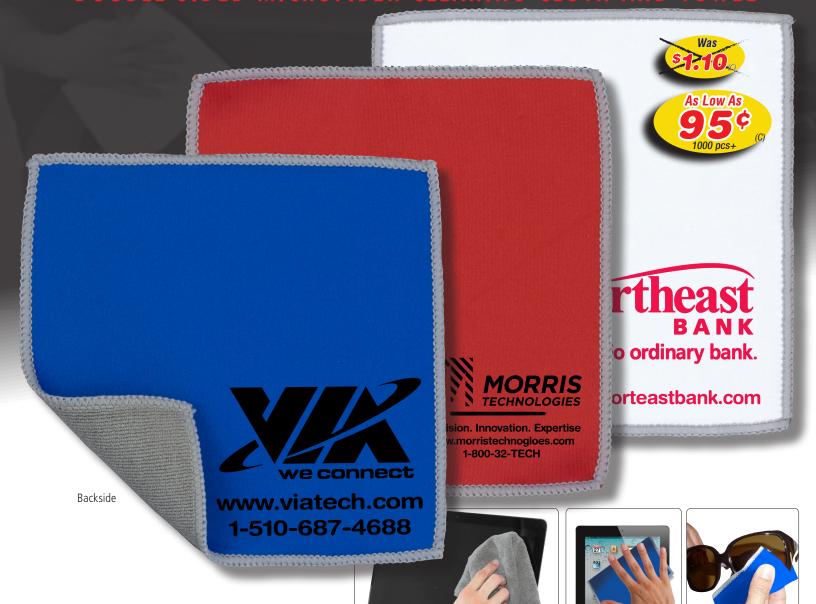

## #5188 6"x 6" 2-in-1 Microfiber Cleaning Cloth and Towel

| 150  | 250  | 500  | 1,000 | 2,500+ |     |
|------|------|------|-------|--------|-----|
| 1.45 | 1.30 | 1.20 | 1.10  | 1.00   | (C) |
|      | 1.09 | .99  | .95   | .95    | (C) |

Colors: Red microfiber with gray terry towel backside,
Blue microfiber with gray terry towel backside,
White microfiber side with gray terry cloth backside

Material: Imprint Side 170GSM Microfiber, Backside 260GSM Terry Microfiber Towel.

Setup Charge: 50.00 (G). Price Includes: a one color imprint on the smooth microfiber side of cloth; one imprint color only. White imprint not recommended. Backside can not be imprinted. Assorted Colors: Minimum assortment per color is 100 pieces and must be in even increments of 100 pieces (sorry, no exceptions). If ink change is required, please add 40.00 (G) per change. Email Proof Charge: 7.50 (G), add 2 days to production time. Email Proof Charge: 7.50 (G), add 2 days to production time. Repeat Setup Charge: 20.00 (G). Standard Packaging: Bulk. Production Time: 5 Days. Weight: 3 lbs. (100 pcs.). Size: 6" W x 6" H. Imprint Area: 2-1/2" W x 2-1/2"H Lower Right Corner.