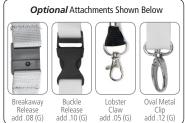

### **Available Lanyard Colors:**

Red Royal Purple Black Yellow White

Green Orange

Please Note: Lanyard material can be made in custom colors on request.

Teal

Navy

Screen Setup Charge: 55.00 (G) per color. Price Includes: One color continuous step and repeat on the front (left and right) side. Additional Colors on 1st side: add .06 (G) per color. 2nd Side Imprint: add .08 (G) for 1st color, and .06 (G) for additional colors. PMS Color Match: 40.00 (G) per color. Production Time: 10 Days. Pre-Production Proofs: 60.00 (G), with 5-7 day lead time. Production time begins with proof approval. Repeat Setup: 25.00 (G). Packaging: Bulk.