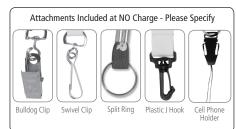

NO extra charge for the lanyard attachments (split ring, bulldog or swivel clips as shown below).