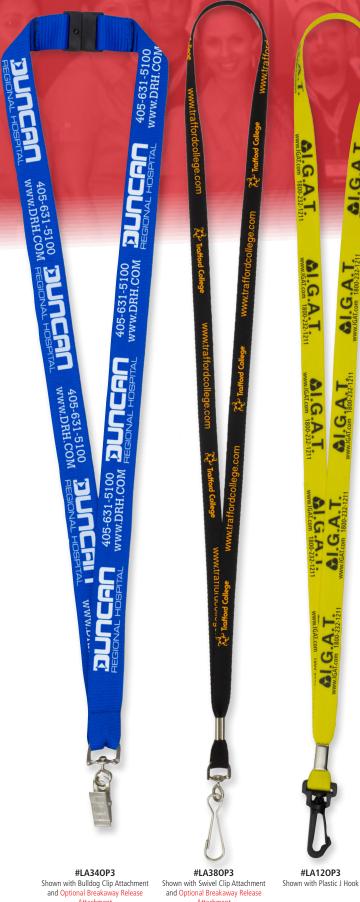

# #LA340P3 3/4" Overseas Silkscreen Lanyard

Size: 18" Long x 3/4" W Imprint: 13" W X 1/2" H

| 500  | 1,000 | 2,500 | 5,000 | 10,000+ |     |
|------|-------|-------|-------|---------|-----|
| 1.19 | 1.09  | .99   | .85   | .75     | (C) |
|      | .99   | .89   | .79   | .72     | (C) |

### **#LA380P3 3/8" Overseas Silkscreen Lanyard**

Size: 18" Long x 3/8" W

Imprint: 13" W X 1/4" H

|     | .82   | .72   | .65   | .62     | (C) |
|-----|-------|-------|-------|---------|-----|
| .89 | .85   | .75   | 70    | 65      | (C) |
| 500 | 1,000 | 2,500 | 5,000 | 10,000+ |     |

## **#LA120P3 1/2" Overseas Silkscreen Lanyard**

Size: 18" Long x 1/2" W

Imprint: 13" W X 3/8" H

|     | .89   | .82   | .73   | .66     | (C) |
|-----|-------|-------|-------|---------|-----|
| .99 | 95    | .85   | .75   | .69     | (C) |
| 500 | 1,000 | 2,500 | 5,000 | 10,000+ |     |