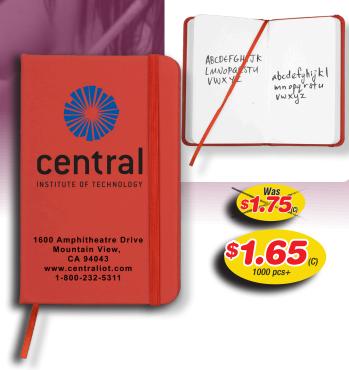

## YOU OUGHT TO JOT SOFT SKIN JOTTERS ON SALE

The outside skin of this notebook is made of a supersoft and smooth PVC material. 80 pages notebook paper with matching color bookmark and stretchy closure strap. Available with a Spot Color or Full Color Imprint.

## #**9211 'Softer Jotter'** 80 Pages Unlined Notepad Notebook

| 100  | 250  | 500  | 1,000 | 2,500+ |     |
|------|------|------|-------|--------|-----|
| 2.10 | 1.95 | 1.85 | 1.75  | 1.65   | (C) |
|      | 1.85 | 1.75 | 1.65  |        |     |

#9214 Size: 5-3/4" W x 8-1/4" H. Imprint: 4" W x 7-3/4" H. Backside Imprint: 5-1/4" W x 5-1/4" H

**#9211 Size**: 3-1/2" W x 5-1/2" H. **Imprint**: 2-1/2" W x 4-1/2" H.

Please specify Promo **#E3453** to receive special pricing at time of order placement as it cannot be applied later. This offer may not be combined with any other promotion, discount, coupon and/or special column pricing. Expires 12/31/2018. All prices are in US Dollars.