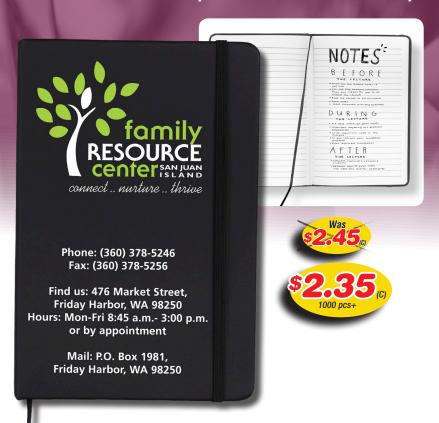

## YOU OUGHT TO JOT SOFT SKIN JOTTERS ON SALE

The outside skin of this notebook is made of a supersoft and smooth PVC material. 80 pages notebook paper with matching color bookmark and stretchy closure strap. Available with a Spot Color or Full Color Imprint.

## **#9214 'Softer Jotter Pro'** 80 Pages Lined Notepad Notebook

| 100            | 250  | 500  | 1,000 | 2,500+ |     |  |  |  |  |
|----------------|------|------|-------|--------|-----|--|--|--|--|
| 2.85           | 2.65 | 2.55 | 2.45  | 2.35   | (C) |  |  |  |  |
| 2.55 2.45 2.35 |      |      |       |        |     |  |  |  |  |

#9214 Size: 5-3/4" W x 8-1/4" H. Imprint: 4" W x 7-3/4" H. Backside Imprint: 5-1/4" W x 5-1/4" H

**#9211 Size**: 3-1/2" W x 5-1/2" H. **Imprint**: 2-1/2" W x 4-1/2" H.

Please specify Promo **#E3453** to receive special pricing at time of order placement as it cannot be applied later. This offer may not be combined with any other promotion, discount, coupon and/or special column pricing. Expires 12/31/2018. All prices are in US Dollars.

**#9214** Shown with 4 Color Process Imprint\*