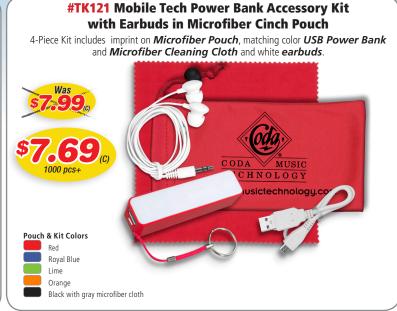

## #TK120 Mobile Tech Power Bank Accessory Kit in Microfiber Cinch Pouch

3-Piece Kit includes imprint on *Microfiber Pouch*, matching color *USB Power Bank* and *Microfiber Cleaning Cloth*.

Setup Charge: 55.00 (G) per color. Price Includes: One color imprint, one location, specify pouch color. Earbuds cannot be imprinted. For imprint on Microfiber Cloth, Charging Cable Set, USB Powerbank, please add for each item. 30 (G) running per color plus 55.00 (G) per color. Imprint Colors Available on Pouch: White on Black Pouch Only. White, Black, Metallic Gold & Metallic Silver. White ink on red pouch is not recommended. Due to the pouch fiber construction, the red pouch fibers may extend through the white ink over time and produce a slightly pink hue which cannot be avoided and is not considered a defect. Additional Imprint Location Available on back of Pouch: add .30 (G) running charge, plus Setup Charge. Imprint on Microfiber Cloth, Charging Cable Set, or Power Bank add for each item .30 (G) running per color plus 55.00 (G) per location and imprint color. PMS Color Match: 40.00 (G) per color. Email Proof: 7.50 (G), add 2 days to production time. Repeat Screen: 25.00 (G). Packaging: Bulk. Production Time: 5 working days. Pouch Material Thickness: 170GSM. Size: 3-1/2" W x 7" H. Imprint Area: 3" W x 5" H (On each side). Weight: 66 lbs. (250 pcs.)