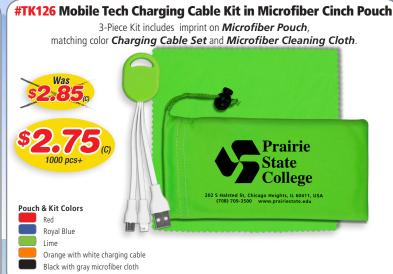

## #TK120 Mobile Tech Power Bank Accessory Kit in Microfiber Cinch Pouch

3-Piece Kit includes imprint on *Microfiber Pouch*, matching color *USB Power Bank* and *Microfiber Cleaning Cloth*.

Setup Charge: 55.00 (G) per color. Price Includes: One color imprint, one location, specify pouch color. Earbuds cannot be imprinted. For imprint on Microfiber Cloth, Charging Cable Set, USB Powerbank, please add for each item. 30 (G) running per color plus 55.00 (G) per color. Imprint Colors Available on Pouch: White on Black Pouch Only. White, Black, Metallic Gold & Metallic Silver. White ink on red pouch is not recommended. Due to the pouch fiber construction, the red pouch fibers may extend through the white ink over time and produce a slightly pink hue which cannot be avoided and is not considered a defect. Additional Imprint Location Available on back of Pouch: add .30 (G) running charge, plus Setup Charge. Imprint on Microfiber Cloth, Charging Cable Set, or Power Bank add for each item .30 (G) running per color plus 55.00 (G) per location and imprint color. PMS Color Match: 40.00 (G) per color. Email Proof: 7.50 (G), add 2 days to production time. Repeat Screen: 25.00 (G). Packaging: Bulk. Production Time: 5 working days. Pouch Material Thickness: 170GSM. Size: 3-1/2" W x 7" H. Imprint Area: 3" W x 5" H (On each side). Weight: 66 lbs. (250 pcs.)