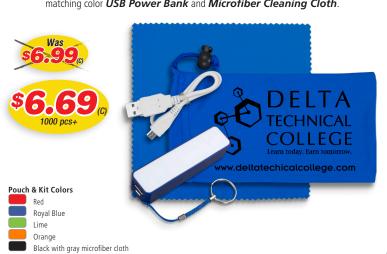

## #TK120 Mobile Tech Power Bank Accessory Kit in Microfiber Cinch Pouch

3-Piece Kit includes imprint on *Microfiber Pouch*, matching color *USB Power Bank* and *Microfiber Cleaning Cloth*.

Setup Charge: 55.00 (G) per color. Price Includes: One color imprint, one location, specify pouch color. Earbuds cannot be imprinted. For imprint on Microfiber Cloth, Charging Cable Set, USB Powerbank, please add for each item. 30 (G) running per color plus 55.00 (G) per color. Imprint Colors Available on Pouch: White on Black Pouch Only. White, Black, Metallic Gold & Metallic Silver. White ink on red pouch is not recommended. Due to the pouch fiber construction, the red pouch fibers may extend through the white ink over time and produce a slightly pink hue which cannot be avoided and is not considered a defect. Additional Imprint Location Available on back of Pouch: add .30 (G) running charge, plus Setup Charge. Imprint on Microfiber Cloth, Charging Cable Set, or Power Bank add for each item .30 (G) running per color plus 55.00 (G) per location and imprint color. PMS Color Match: 40.00 (G) per color. Email Proof: 7.50 (G), add 2 days to production time. Repeat Screen: 25.00 (G). Packaging: Bulk. Production Time: 5 working days. Pouch Material Thickness: 170GSM. Size: 3-1/2" W x 7" H. Imprint Area: 3" W x 5" H (On each side). Weight: 66 lbs. (250 pcs.)