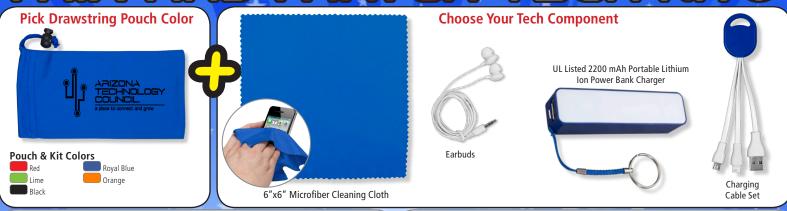

## MIX AND MATCH TECH KITS

## **#TK117** Mobile Tech Earbud Kit in Microfiber Cinch Pouch

2-Piece Kit includes imprint on **Microfiber Pouch** and white **earbuds**.

Orange

Black

## #TK120 Mobile Tech Power Bank Accessory Kit in Microfiber Cinch Pouch

3-Piece Kit includes imprint on *Microfiber Pouch*, matching color *USB Power Bank* and *Microfiber Cleaning Cloth*.

Setup Charge: 55.00 (G) per color. Price Includes: One color imprint, one location, specify pouch color. Earbuds cannot be imprinted. For imprint on Microfiber Cloth, Charging Cable Set, USB Powerbank, please add for each item. 30 (G) running per color plus 55.00 (G) per color. Imprint Colors Available on Pouch: White on Black Pouch Only. White, Black, Metallic Gold & Metallic Silver. White ink on red pouch is not recommended. Due to the pouch fiber construction, the red pouch fibers may extend through the white ink over time and produce a slightly pink hue which cannot be avoided and is not considered a defect. Additional Imprint Location Available on back of Pouch: add .30 (G) running charge, plus Setup Charge. Imprint on Microfiber Cloth, Charging Cable Set, or Power Bank add for each item .30 (G) running per color plus 55.00 (G) per location and imprint color. PMS Color Match: 40.00 (G) per color. Email Proof: 7.50 (G), add 2 days to production time. Repeat Screen: 25.00 (G). Packaging: Bulk. Production Time: 5 working days. Pouch Material Thickness: 170GSM. Size: 3-1/2" W x 7" H. Imprint Area: 3" W x 5" H (On each side). Weight: 66 lbs. (250 pcs.)