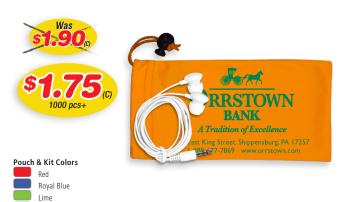

## **#TK117** Mobile Tech Earbud Kit in Microfiber Cinch Pouch

2-Piece Kit includes imprint on **Microfiber Pouch** and white **earbuds**.

Orange

Black