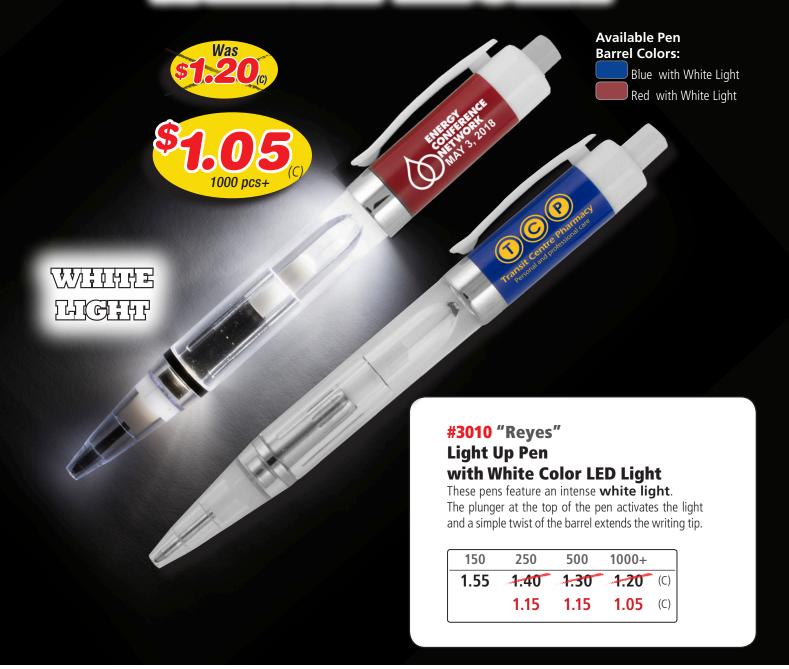

## 

Price Includes: One color imprint, one location. Setup Charge: 55.00 (G) per color. Additional Colors: .25 (G) running charge, plus setup. PMS Color Match Charge: 40.00 (G) per color. Email Proof Charge: 7.50 (G), add 2 days to production. Repeat Setup Charge: 25.00 (G). Battery life subject to individual use. Weight: 7 lbs. (100 pcs.) Packaging: Bulk. Size: 5-3/4" W x 5/8" H. Imprint: 1" W x 3/8" H (Horizontal Imprint is Standard). Pen Ink Color: Black only.