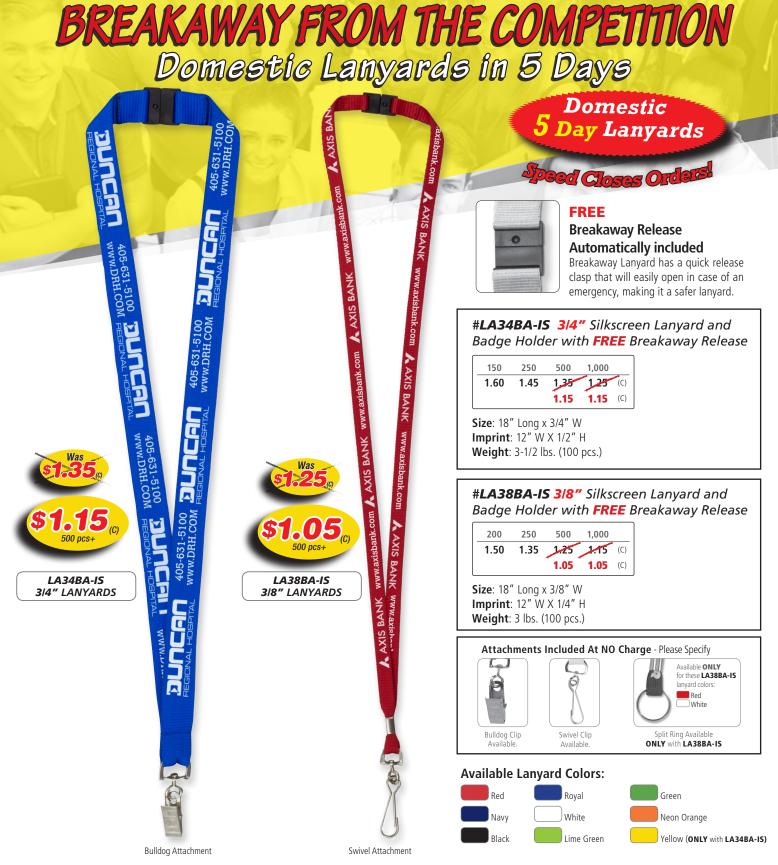

Screen Setup Charge: 55.00 (G). Price Includes: One color step and repeat imprint on the front (left and right) side. One color imprint only. For 2nd side imprint: add .30 (G), 55.00 (G) setup charge applies if different artwork used. PMS Color Match: 40.00 (G) per color. Pre-Production Proofs: 55.00 (G) in 2-3 Days. Production time begins with proof approval. Repeat Setup: 25.00 (G). Production Time: 5 Days. Packaging: Bulk.

Please Note: Small shifting of imprint cannot be avoided when printing. As each product is manufactured and printed individually, up to 3/16" movement in logo alignment may occur. Lanyards are intended for individual use and cannot be compared one to another.