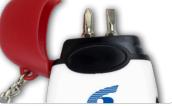

## **#5308** 2 Bit Screwdriver Tool Kit and LED Keylight

Super bright LED Keylight with a Flathead and Phillips screwdriver bit secured inside. Magnetic socket locks bits into place when in use. Slide and lock on/off switch.