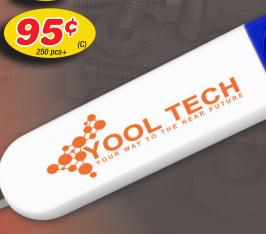

## EA DOLLAND FIX IT A

4 Steel bit sizes: 4/5 mm Flat Head bits and PHO, PH1 Phillip bits

LED Light and ON/OFF Switch at Bottom

Was

 $\mathbb{S}_{\mathbb{C}}$ 

Flip Top Storage Compartment contains 2 Steel bit sizes: 2 mm Flat Head bits and PHO Phillip bits