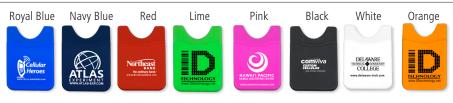

**Size**: 2-1/4" W x 3-3/8" H **Imprint**: 1-3/4" W x 1-3/4" H **Weight**: 10 lbs. (400 pcs.)

Setup Charge: 55.00 (G) per color. Price Includes: One color imprint, one location. One Color Imprint Only. Light imprint on dark colors is not recommended. Red imprint not recommended on black color item. Available Imprint Colors\*: Black, Brown 161, Burgundy 195, Charcoal 430, Forest Green 342, Green 347, Gray 428, Pink 225, Process Blue, Reflex Blue, Navy Blue 281, Yellow 110, Red 186, Teal 320, & White. Exact PMS matches are not available. Assorted Colors: Minimum assortment per color is 100 pieces and must be in even increments of 100 pieces (sorry, no exceptions). If ink change is required, please add 40.00 (G) per change. Email Proof Charge: 7.50 (G), add 2 days to production time. Repeat Setup Charge: 25.00 (G). Production Time: 5 days. Packaging: Bulk. Instruction Card inserted into each cell phone wallet. Material: Silicone.