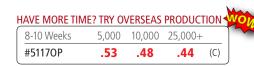

## **#5117** "Banker" **Soft Silicone Cell Phone Wallet**

|      | .99  | .95  | .89   | .89    |
|------|------|------|-------|--------|
| 1.40 | 1.25 | 1.15 | 1.05  | 99 (C) |
| 200  | 250  | 500  | 1,000 | 2,500+ |