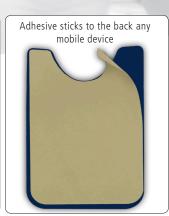

## EVERYTHING IS AT HAND

CELLPHONE WALLET COMPATIBLE WITH IPHONE® 6,7,8,X AND ANDROID

- Soft Silicone wallet with adhesive backing
- Sticks to the back of any mobile device or protective case/skin.
- Securely holds 2-3 credit cards, driver's license, money, business cards, hotel room keycard, and more.
- Makes phone easier to grip
- No Residue after Removal

**Size**: 2-1/4" W x 3-3/8" H **Imprint**: 1-3/4" W x 1-3/4" H **Weight**: 10 lbs. (400 pcs.)

Setup Charge: 55.00 (G) per color. Price Includes: One color imprint, one location. One Color Imprint Only. Light imprint on dark colors is not recommended. Red imprint not recommended on black color item. Available Imprint Colors\*: Black, Brown 161, Burgundy 195, Charcoal 430, Forest Green 342, Green 347, Gray 428, Pink 225, Process Blue, Reflex Blue, Navy Blue 281, Yellow 110, Red 186, Teal 320, & White. Exact PMS matches are not available. Assorted Colors: Minimum assortment per color is 100 pieces and must be in even increments of 100 pieces (sorry, no exceptions). If ink change is required, please add 40.00 (G) per change. Email Proof Charge: 7.50 (G), add 2 days to production time. Repeat Setup Charge: 25.00 (G). Production Time: 5 days. Packaging: Bulk. Instruction Card inserted into each cell phone wallet. Material: Silicone.