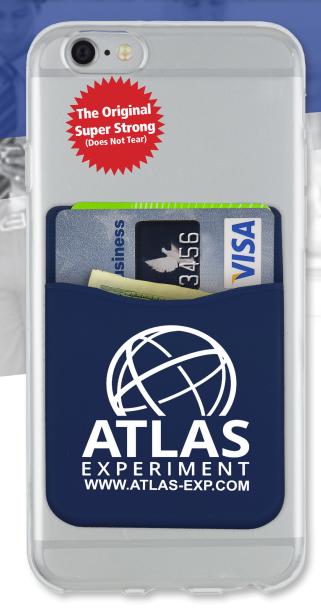

## EVERYTHING IS AT HAND

CELLPHONE WALLET COMPATIBLE WITH IPHONE® 6,7,8,X AND ANDROID

- Soft Silicone wallet with adhesive backing
- Sticks to the back of any mobile device or protective case/skin.
- Securely holds 2-3 credit cards, driver's license, money, business cards, hotel room keycard, and more.
- Makes phone easier to grip
- No Residue after Removal

**Size**: 2-1/4" W x 3-3/8" H **Imprint**: 1-3/4" W x 1-3/4" H **Weight**: 10 lbs. (400 pcs.)

Setup Charge: 55.00 (G) per color. Price Includes: One color imprint, one location. One Color Imprint Only. Light imprint on dark colors is not recommended. Red imprint not recommended on black color item. Available Imprint Colors\*: Black, Brown 161, Burgundy 195, Charcoal 430, Forest Green 342, Green 347, Gray 428, Pink 225, Process Blue, Reflex Blue, Navy Blue 281, Yellow 110, Red 186, Teal 320, & White. Exact PMS matches are not available. Assorted Colors: Minimum assortment per color is 100 pieces and must be in even increments of 100 pieces (sorry, no exceptions). If ink change is required, please add 40.00 (G) per change. Email Proof Charge: 7.50 (G), add 2 days to production time. Repeat Setup Charge: 25.00 (G). Production Time: 5 days. Packaging: Bulk. Instruction Card inserted into each cell phone wallet. Material: Silicone.