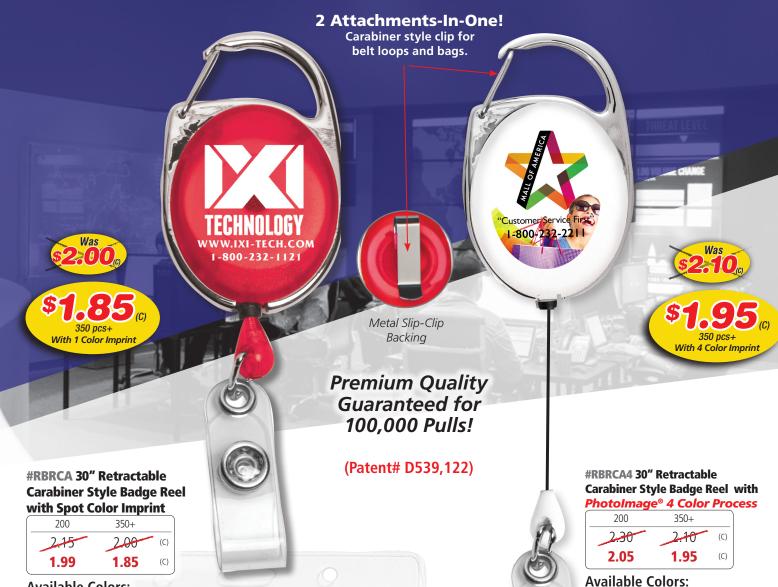

## Badge Reels To Seal The Deal

## **Available Colors:**

Trans Red Trans Green Trans Blue

Trans Orange

Black ☐ White

**Size**: 1-3/8" W x 2" H **Imprint**: 7/8" W x 1 1/8" H

Packaging: Polybag Weight: 7 lbs. (100 pcs.)

#RBRCA Setup Charge: 55.00 (G) per color. Price Includes: One color imprint, one location.

#RBRCA4 \*PhotoImage ® Full Color Imprint Setup Charge: 55.00 (G). Price Includes: up to a Full Color Imprint. Exact color match on Full Color Imprint is not guaranteed.

Email Proof Charge: 7.50 (G), add 2 days to production time. Repeat Setup Charge: 25.00 (G).

Spot Color PMS Match Charge: 40.00 (G) per color. Email Proof Charge: 7.50 (G), add 2 days to production time. Repeat Setup Charge: 25.00 (G).

Production Time: 5 Days.

Please specify Promo #**E3400** to receive special pricing at time of order placement as it cannot be applied later. Expires 3/31/2018. All Prices Are In US Dollars.