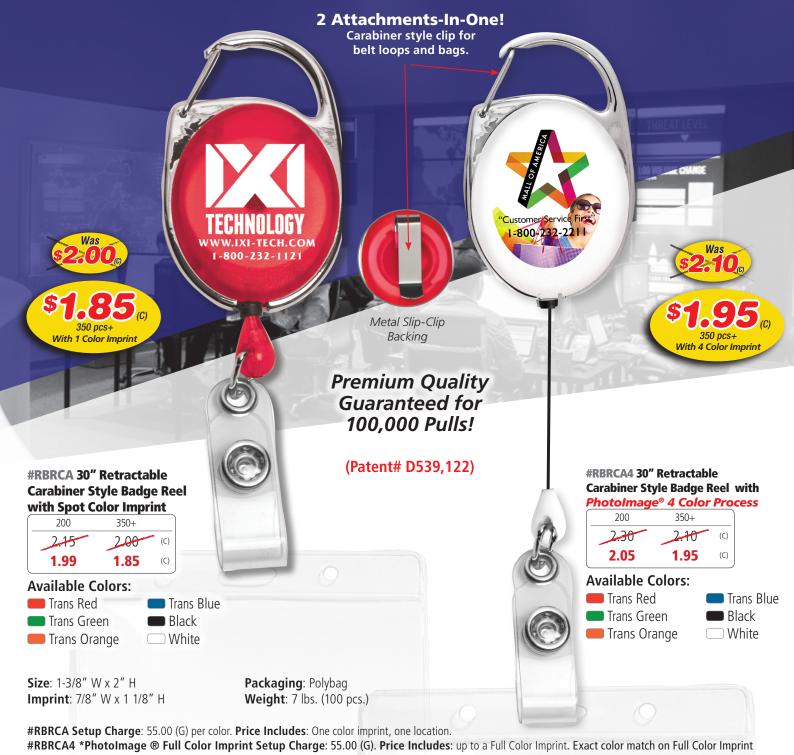

## Badge Reels To Seal The Deal

is not guaranteed.

Email Proof Charge: 7.50 (G), add 2 days to production time. Repeat Setup Charge: 25.00 (G).

Spot Color PMS Match Charge: 40.00 (G) per color. Email Proof Charge: 7.50 (G), add 2 days to production time. Repeat Setup Charge: 25.00 (G). Production Time: 5 Days.

Please specify Promo **#E3400** to receive special pricing at time of order placement as it cannot be applied later. Expires 3/31/2018. All Prices Are In US Dollars.

| H/ | <b>AVE MORE TIME</b> | ? TRY OVI | ERSEAS PI | RODUCTIO | N**     | WOR |
|----|----------------------|-----------|-----------|----------|---------|-----|
|    | 8-10 Weeks           | 5,000     | 10,000    | 25,000+  | 50,000+ |     |
|    | #RBRCAOP             | 1.25      | 1.15      | 1.05     | 1.00    | (C) |
|    | #RBRCA4OP            | 1.40      | 1.25      | 1.15     | 1.10    | (C) |