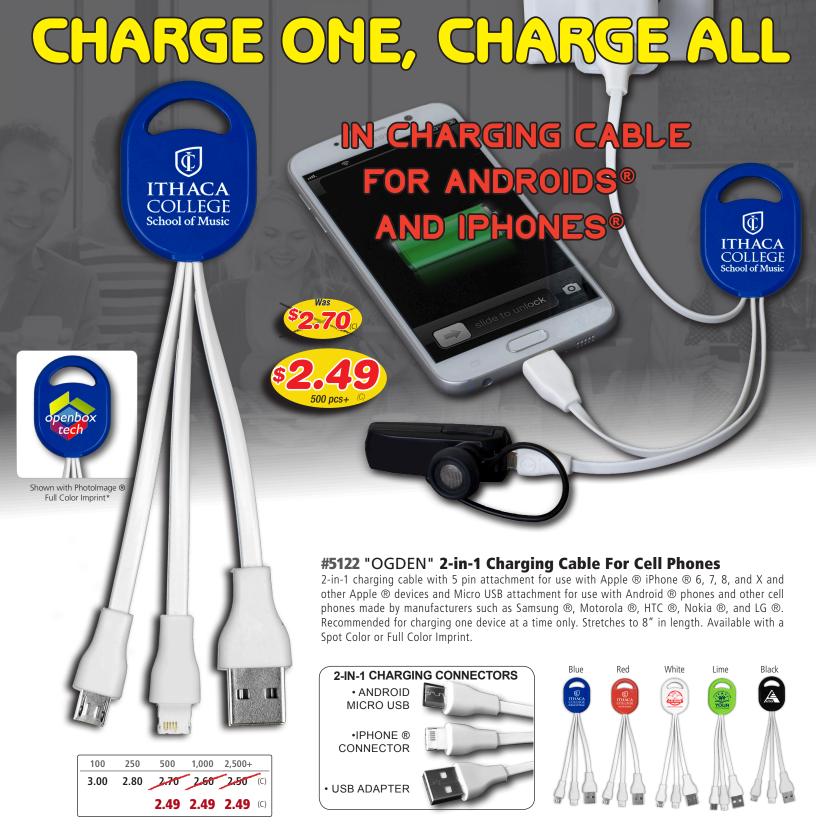

Setup Charge: 55.00 (G) per color. Price Includes: One color imprint, one location. Additional Color/2nd Location: add .30 (G) plus setup charge. PMS Color Match: 40.00 (G) per color, not available for Full Color Imprint. \*PhotoImage ® Full Color Imprint Setup Charge: 55.00 (G), add .40 (C) running charge. Price Includes: up to a Full Color Imprint. Email Proof: 7.50 (G), add 2 days to production time. Repeat Setup: 25.00 (G). Production Time: 5 days. Size: 1-1/8" W x 5-1/2" H. Packaging: Bulk. Imprint: 3/4" W x 3/4" H. Weight: 11 lbs. (100pcs.). Iphone®/iPad®/Ipod® are registered trademarks of Apple® Inc.