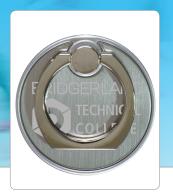

## WHAT A GRAND STAND

**Cell Phone Metal Ring Holder and Stand** 

Shown with Ring In Standard Position

Phone Stand

Shown with PhotoImage ® Full Color Imprint with Doming\*

Twisting ring for flexibility while

Size: 1-1/2" W x 2-3/8" H

Imprint: 1-1/4" W x 3/4" H Laser Imprint

Color: Silver

## #5129 'The Twister' - Cell Phone Metal Ring Holder and Stand

Convenient and safe metal ring grip prevents dropping and damaging mobile phones. Strong metal rotating ring also functions as a convenient phone stand for viewing videos, movies, playing music, reading the news or books and more. Laser engraved imprint on matte metal center. Adhesive backing is easily removed leaving minimal residue. Elegant black gift box with instruction card included in price.