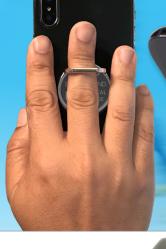

## WHAT A GRAND STAND

**Cell Phone Metal Ring Holder and Stand** 

Shown with Ring In Standard Position

Phone Stand

Shown with PhotoImage ® Full Color Imprint with Doming\*

Twisting ring for flexibility while

## #5129 'The Twister' - Cell Phone Metal Ring Holder and Stand

Convenient and safe metal ring grip prevents dropping and damaging mobile phones. Strong metal rotating ring also functions as a convenient phone stand for viewing videos, movies, playing music, reading the news or books and more. Laser engraved imprint on matte metal center. Adhesive backing is easily removed leaving minimal residue. Elegant black gift box with instruction card included in price.