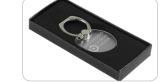

## #5129 'The Twister' - Cell Phone Metal Ring Holder and Stand

Convenient and safe metal ring grip prevents dropping and damaging mobile phones. Strong metal rotating ring also functions as a convenient phone stand for viewing videos, movies, playing music, reading the news or books and more. Laser engraved imprint on matte metal center. Adhesive backing is easily removed leaving minimal residue. Elegant black gift box with instruction card included in price.

Please specify Promo #W3397 to receive special pricing at time of order placement as it cannot be applied later. Expires 3/31/2019. All prices are in US Dollars.

Gift Box included