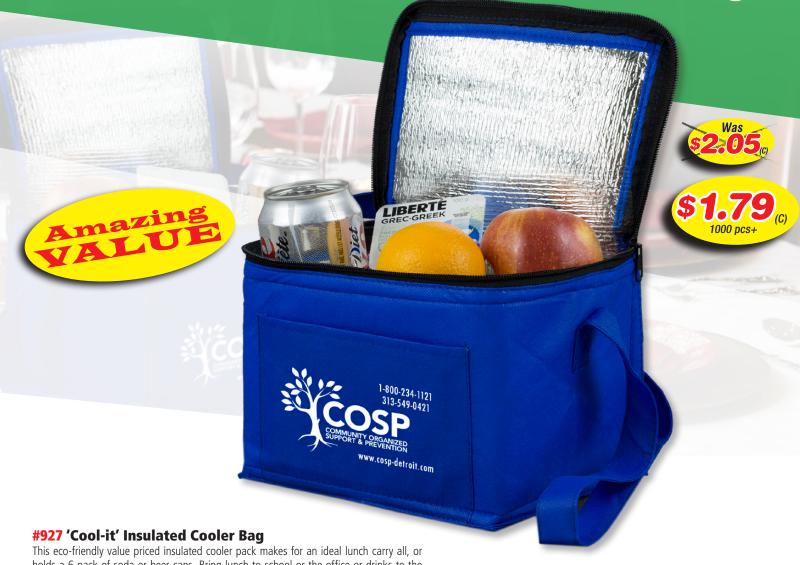

## TONT LOSE YOUR GOOL

'Cool-it' With an Insulated Cooler Bag

This eco-friendly value priced insulated cooler pack makes for an ideal lunch carry all, or holds a 6 pack of soda or beer cans. Bring lunch to school or the office or drinks to the game. Features insulated thermo lining, a zippered closure, front pocket and a convenient handle strap. Foam insulated with lead free aluminum lining.

**Size**: 8" W x 6" H x 6" D **Strap**: 32" L

**Imprint**: 4-1/2" W x 2-1/2" H **Weight**: 18-1/2 lbs. (100 pcs.)

Material: 80GSM Non-Woven Polypropylene

|      | 1.99 | 1.89 | 1.79  | <b>1.79</b> (      | C) |
|------|------|------|-------|--------------------|----|
| 2.45 | 2.25 | 2.15 | 2.05  | <del>-1.95</del> ( | C) |
| 100  | 250  | 500  | 1,000 | 2,500+             |    |