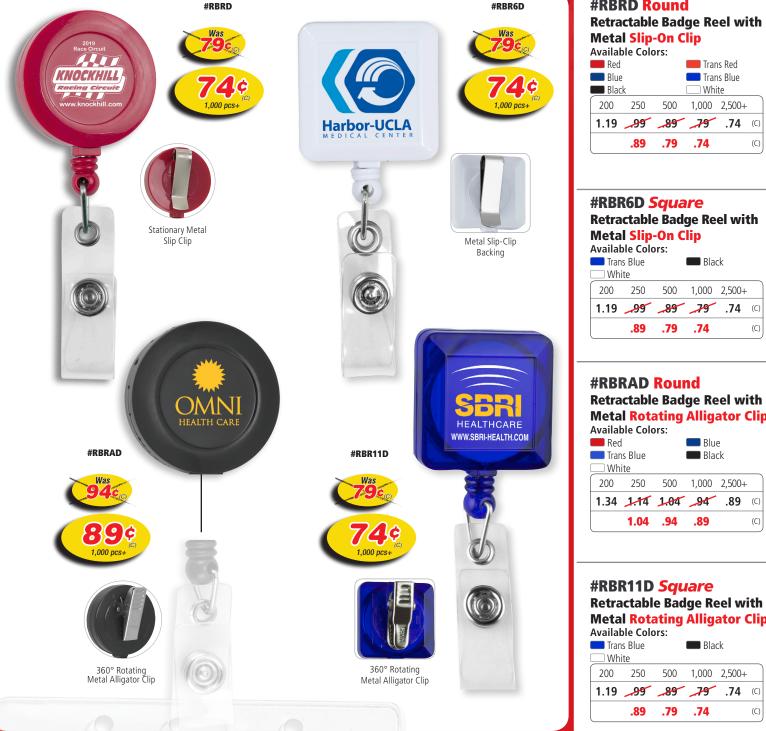

# BADGE REELS ON SALE NOW!

**#RBRD Round Retractable Badge Reel with Metal Slip-On Clip** 

#### **#RBR6D Square Retractable Badge Reel with**

|            | .89     | .79 | .74   |        | (0 |
|------------|---------|-----|-------|--------|----|
| 1.19       | _99     | _89 | 79    | .74    | (0 |
| 200        | 250     | 500 | 1,000 | 2,500+ | -  |
| Trar<br>Wh | .5 5.00 |     | ■ Bla | ck     |    |

### **#RBRAD Round Retractable Badge Reel with Metal Rotating Alligator Clip**

|            | 1.04 | .94   | .89   |        | (( |
|------------|------|-------|-------|--------|----|
| 1.34       | 1.14 | 1.04  | _94   | .89    | (  |
| 200        | 250  | 500   | 1,000 | 2,500+ |    |
| Wh         | ite  |       |       |        |    |
| Trans Blue |      | Black |       |        |    |
| - 1100     |      |       |       | -      |    |

## #RBR11D Square

**Metal Rotating Alligator Clip** 

|          | .89    | .79 | .74    |        | (C |
|----------|--------|-----|--------|--------|----|
| 1.19     | _99    | _89 | 79     | .74    | (0 |
| 200      | 250    | 500 | 1,000  | 2,500+ |    |
| Tran Whi | 5 5.00 |     | ■ Blad | :K     |    |
|          |        |     |        |        |    |

Product Size Round: 1-1/4" Diameter - Imprint Size Round: 3/4" Diameter. Product Size Square: 1-1/4" W x 1-1/4" H. - Imprint Size Square: 3/4" W x 3/4" H.

Price Includes: One spot color, one location directly on badge reel. For \*Multicolor Vinyl Label: add .06 (G), plus setup charge. Please specify imprint method desired. Please Note: Small bubbles and variation in vinyl label application alignment cannot be avoided and is not considered a defect. Setup for Spot Color or Multicolor Vinyl Label: 55.00 (G). Additional Spot Imprint Colors: .30 (G) each. Optional Protective Epoxy Dome: add .30 (G), add 2 days to production times. PMS Color Match Charge: 40.00 (G) per color. Email Proof Charge: 7.50 (G), add 2 days to production time. Repeat Setup Charge: 25.00 (G). Standard Production: 5 Days. Packaging: Polybag. Weight: 4 lbs. (100 pcs.).