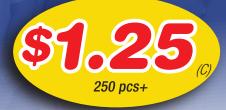

# **Lanyard and Badge Holder**

Size: 18" Long x 1" W. Imprint: 12" W X 3/4" H

| 150  | 250  | 500  | 1000 | 2500+ |     |
|------|------|------|------|-------|-----|
| 1.70 | 1.55 | 1.45 | 1.35 | 1.25  | (C) |
|      | 1.25 | 1.25 | 1.25 |       | (C) |