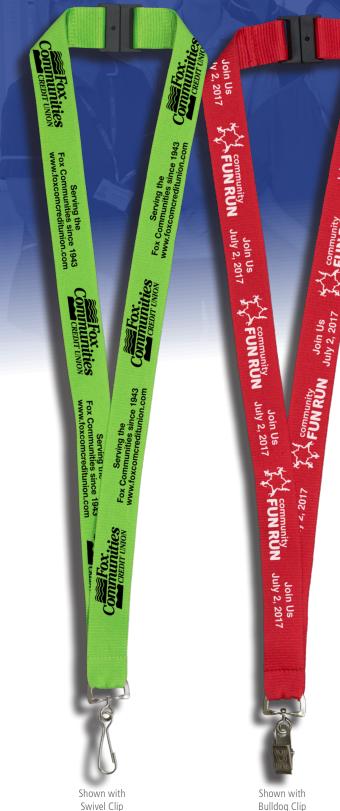

# FAN OF THE LAN?

Domestic 1" Lanyard On Sale Now!

### FREE Breakaway Safety Release Automatically included

Breakaway Lanyard has a quick release clasp that will easily open in case of an emergency, making it a safer lanyard.

# **Lanyard and Badge Holder**

Size: 18" Long x 1" W. Imprint: 12" W X 3/4" H

| 150  | 250  | 500  | 1000 | 2500+ |     |
|------|------|------|------|-------|-----|
| 1.70 | 1.55 | 1.45 | 1.35 | 1.25  | (C) |
|      | 1.25 | 1.25 | 1.25 |       | (C) |