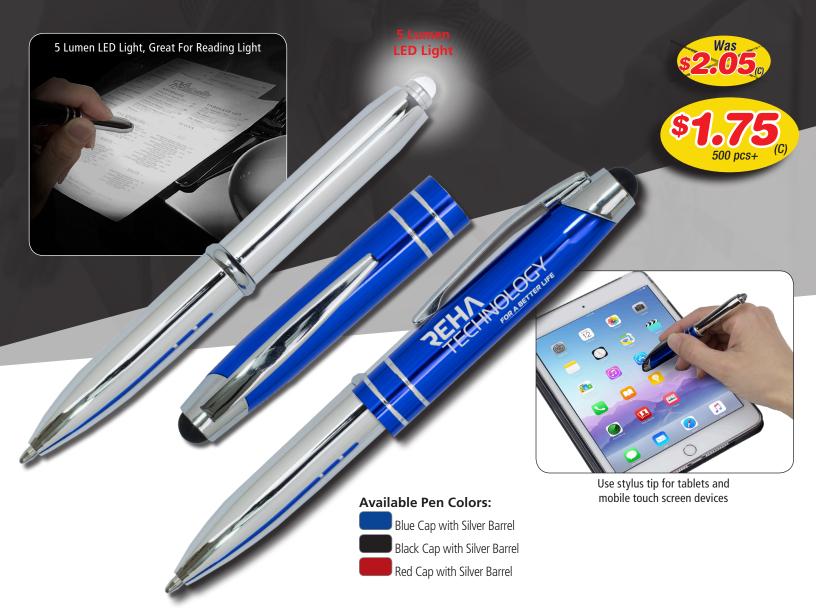

## THE STYLISH METAL STYLUS THAT BRIGHTENS THE DAY

This ballpoint pen features an extra bright white LED light perfect reading in the dark, or for late night studying. Push down on LED bulb to turn LED light on/off. This pen also features a soft stylus tip for touch screen devices such as tablets and mobile phones. Pen cap fits both sides.

## #3312 'The Pro' Pen with Stylus and 5 Lumen LED Light

|      | 1.99 | 1.75 | 1.75  | 1.75   | (C) |
|------|------|------|-------|--------|-----|
| 2.35 | 2.15 | 2.05 | 1.95  | 1.85   | (C) |
| 100  | 250  | 500  | 1,000 | 2,500+ |     |

**Size**: 5" W x 1/2" H **Imprint**: 1-5/8" W x 3/8" H

**Price Includes:** Laser engraved imprint, one location only. **Setup Charge:** 55.00 (G). **Email Proof Charge:** 7.50 (G), add 2 days to production. **Repeat Setup Charge:** 25.00 (G). **Production Time:** 5 Days. **Packaging:** Gift Box with Batteries, Battery life subject to individual use. **Weight:** 10 lbs. (100 pcs.). **Material:** Aluminum. **Pen Ink Color:** Black only.