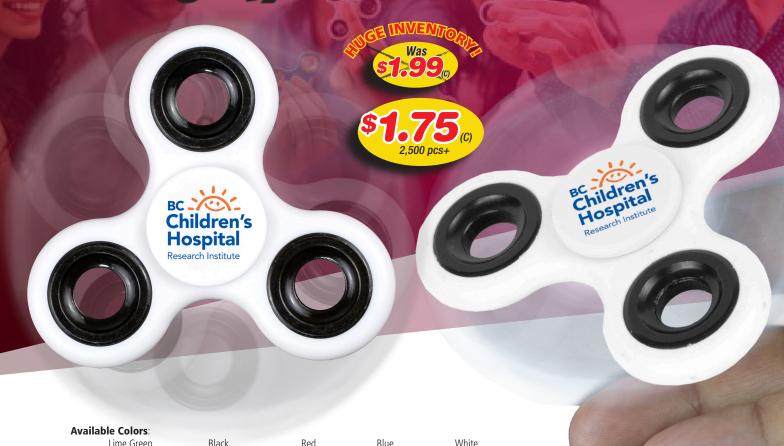

## #7143 LOGOGYRO

This fun and therapeutic stress reliever will keep your brand at the center of attention for hours on end. The LogoGyro is made of strong ABS plastic with solid metal booster inserts and steel ball bearings. Spin it between your thumb and middle finger, balance it on any finger or spin it while it lays flat on your desk.

## Lime Green Black Red Blue White Shown With 4 Color Process Imprint\*

|                           | 200  | 350  | 500  | 1,000 | 2,500+ |     |
|---------------------------|------|------|------|-------|--------|-----|
| Silkscreen Imprint        | 2.45 | 2.35 | 2.25 | 2.15  | 1.99   | (C) |
|                           | 1.99 | 1.89 | 1.79 | 1.75  | 1.75   | (C) |
| Additional Color/Location | .30  | .30  | .30  | .30   | .30    | (G) |
| *4 Color Process Imprint  | .30  | .30  | .30  | .30   | .30    | (G) |